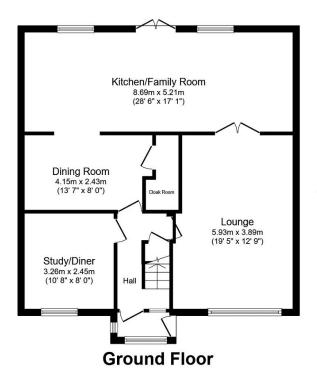

## 25 Bron Wern, Llanddulas, Abergele, LL22 8JD

Welcoming to the market this beautifully presented, detached house perfect for a family home. Offering a stunning extension of the kitchen/dining area creating a larger and brighter space. Comprising of three bedrooms, one with ensuite, lounge with feature fireplace, study ideal for working from home, three piece bathroom suite, downstairs cloakroom and porch. Outside the property benefits from gardens to the front and rear with a paved patio area perfect for Al fresco dining. The single garage is also located here offering power and light along with a concrete driveway providing space for off-street parking. Located on a lovely corner plot in Llanddulas where the A55 expressway is easily accessed and is within 2.7 miles of Abergele.

## **Key Features**

- EPC-D
- Driveway perfect for off-street parking
- · Gardens to the front and rear
- · Immaculate property
- Three bedrooms

- · Council Tax Band D
- · Single garage
- · Modernized ensuite
- · Open-plan kitchen/diner
- · Detached House