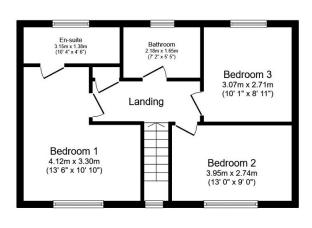

## 25 Bron Wern, Llanddulas, Abergele, LL22 8JD

Welcoming to the market this beautifully presented, detached house perfect for a family home. Offering a stunning extension of the kitchen/dining area creating a larger and brighter space. Comprising of three bedrooms, one with ensuite, lounge with feature fireplace, study ideal for working from home, three piece bathroom suite, downstairs cloakroom and porch. Outside the property benefits from gardens to the front and rear with a paved patio area perfect for Al fresco dining. The single garage is also located here offering power and light along with a concrete driveway providing space for off-street parking. Located on a lovely corner plot in Llanddulas where the A55 expressway is easily accessed and is within 2.7 miles of Abergele.

## **Key Features**

- EPC-D
- Driveway perfect for off-street parking
- · Gardens to the front and rear
- · Immaculate property
- Three bedrooms

- · Council Tax Band D
- · Single garage
- · Modernized ensuite
- · Open-plan kitchen/diner
- · Detached House

**First Floor** 

Total floor area 128.1 m² (1,379 sq.ft.) approx

This plan is for illustration purposes only and may not be representative of the property. Plan not to scale. Powered by PropertyBox