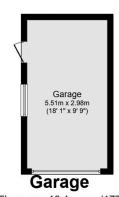

## 29 The Dale, Abergele, Conwy, LL22 7DS

£179,950 Page 2 Land 1

Located in the popular, residential town of Abergele, this semi detached bungalow benefits from two double bedrooms, a spacious lounge, kitchen, utility porch and Three piece shower room suite. Providing a gated driveway, perfect for off-street parking and low maintenance gardens to the front and rear. The rear garden is paved with a timber storage shed and there is a detached single garage with a roller shutter door and side access. Abergele is within walking distance from the property offering various cafés and shops, a Tesco supermarket and schooling for all age groups.

Floor area 16.4 sq.m. (177 sq.ft.) approx

Total floor area 79.0 sq.m. (850 sq.ft.) approx

This plan is for illustration purposes only and may not be representative of the property. Plan not to scale.

Powered by audioagent.com