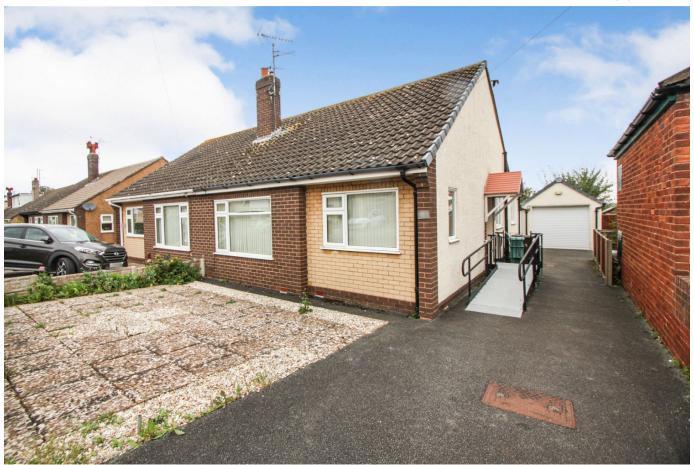

## 29 The Dale, Abergele, Conwy, LL22 7DS

£179,950 Page 2 Land 1

Located in the popular, residential town of Abergele, this semi detached bungalow benefits from two double bedrooms, a spacious lounge, kitchen, utility porch and Three piece shower room suite. Providing a gated driveway, perfect for off-street parking and low maintenance gardens to the front and rear. The rear garden is paved with a timber storage shed and there is a detached single garage with a roller shutter door and side access. Abergele is within walking distance from the property offering various cafés and shops, a Tesco supermarket and schooling for all age groups.

## **Key Features**

- · Semi detached bungalow
- · Detached garage
- · Driveway providing off-street parking
- · Close to the local town
- · Council Tax Band C

- Two bedrooms
- Low maintenance gardens to the front and rear
- Within minutes walk to Abergele Golf Course
- Tenure Freehold
- EPC D