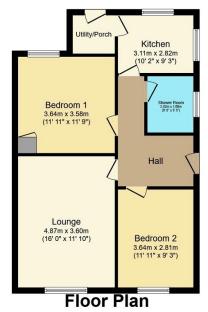

## 29 The Dale, Abergele, Conwy, LL22 7DS

£179,950 Page 2 Land 1

Located in the popular, residential town of Abergele, this semi detached bungalow benefits from two double bedrooms, a spacious lounge, kitchen, utility porch and Three piece shower room suite. Providing a gated driveway, perfect for off-street parking and low maintenance gardens to the front and rear. The rear garden is paved with a timber storage shed and there is a detached single garage with a roller shutter door and side access. Abergele is within walking distance from the property offering various cafés and shops, a Tesco supermarket and schooling for all age groups.

Floor area 16.4 sq.m. (177 sq.ft.) approx

Total floor area 79.0 sq.m. (850 sq.ft.) approx

This plan is for illustration purposes only and may not be representative of the property. Plan not to scale.

Powered by audioagent.com