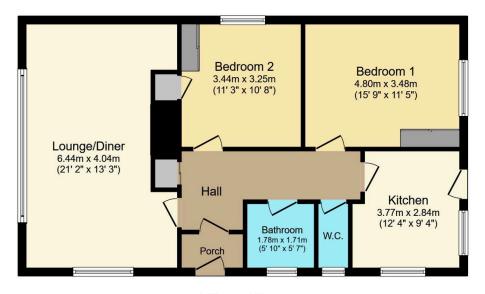

Floor area 73.8 sq.m. (794 sq.ft.) approx

Garage

Floor area 12.5 sq.m. (135 sq.ft.) approx

Total floor area 86.3 sq.m. (928 sq.ft.) approx

This plan is for illustration purposes only and may not be representative of the property. Plan not to scale.