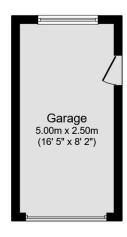

Floor area 73.8 sq.m. (794 sq.ft.) approx

Garage

Floor area 12.5 sq.m. (135 sq.ft.) approx

Total floor area 86.3 sq.m. (928 sq.ft.) approx

This plan is for illustration purposes only and may not be representative of the property. Plan not to scale.