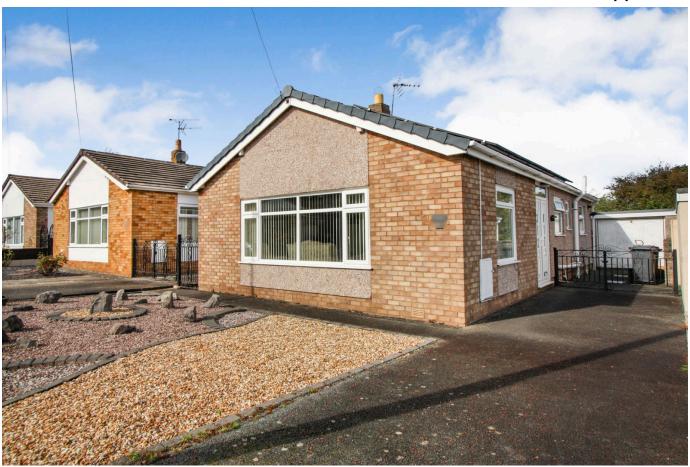

## 4 Lon Ffawydd, Abergele, LL22 7DU

£262,000 Page 2 Land 1

A well presented detached bungalow in a popular area of Abergele. This lovely property offers spacious accommodation including an impressive, large lounge, a modern fitted kitchen, two double bedrooms and bathroom with separate WC. A large sized garden which is fully enclosed and holds a detached garage, a lengthy driveway providing ample parking and pleasant views of the wooded hillside. Local bus services pass the property and a short stroll will take you into the town centre, where a variety of shops and leisure facilities can be found. Access to the A55 Expressway is within one mile, giving excellent transport links to the North Wales coast and beyond.

## **Key Features**

- · Detached Bungalow
- Modern Kitchen
- · Detached Garage
- · Bright and light lounge/diner
- · Council Tax D

- · Sought after coastal resort
- · Two double bedrooms
- · Much loved gardens
- Tenure Freehold
- EPC B