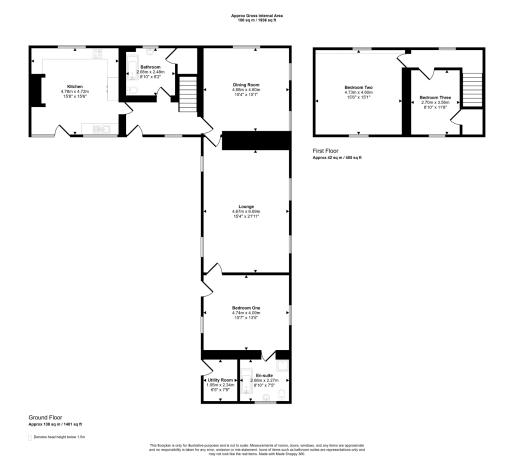

## The Shippon, Groesffordd Marli, Abergele, LL22 9DU

Beautifully positioned in an idyllic rural setting, this well presented, characterful, barn conversion. Comprising of three double bedrooms, one with en-suite, bright 'Farmhouse' style kitchen, spacious lounge 'Jotul' wood burner and inset stone seating, dining room with feature stone wall and stained glass window, Three piece bathroom suite and utility room. Outside the property offers a courtyard along with a garage and the rear is bordered on both sides by stone walling. The garden offers areas of lawn with seating areas perfect to sit back and take in the breath taking, countryside views. Located in Groesffordd, Marli, within 5 miles of Abergele and 4 miles of Bodelwyddan with access to the A55 expressway being an easy distance away.