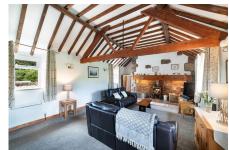

## The Shippon, Groesffordd Marli, Abergele, LL22 9DU

Beautifully positioned in an idyllic rural setting, this well presented, characterful, barn conversion. Comprising of three double bedrooms, one with en-suite, bright 'Farmhouse' style kitchen, spacious lounge 'Jotul' wood burner and inset stone seating, dining room with feature stone wall and stained glass window, Three piece bathroom suite and utility room. Outside the property offers a courtyard along with a garage and the rear is bordered on both sides by stone walling. The garden offers areas of lawn with seating areas perfect to sit back and take in the breath taking, countryside views. Located in Groesffordd, Marli, within 5 miles of Abergele and 4 miles of Bodelwyddan with access to the A55 expressway being an easy distance away.