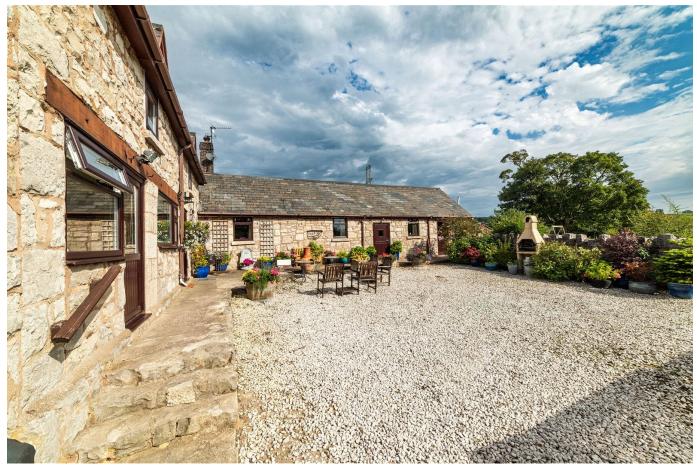

## The Shippon, Groesffordd Marli, Abergele, LL22 9DU

Beautifully positioned in an idyllic rural setting, this well presented, characterful, barn conversion. Comprising of three double bedrooms, one with en-suite, bright 'Farmhouse' style kitchen, spacious lounge 'Jotul' wood burner and inset stone seating, dining room with feature stone wall and stained glass window, Three piece bathroom suite and utility room. Outside the property offers a courtyard along with a garage and the rear is bordered on both sides by stone walling. The garden offers areas of lawn with seating areas perfect to sit back and take in the breath taking, countryside views. Located in Groesffordd, Marli, within 5 miles of Abergele and 4 miles of Bodelwyddan with access to the A55 expressway being an easy distance away.