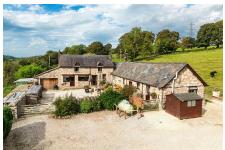

## The Shippon, Groesffordd Marli, Abergele, LL22 9DU

Beautifully positioned in an idyllic rural setting, this well presented, characterful, barn conversion. Comprising of three double bedrooms, one with en-suite, bright 'Farmhouse' style kitchen, spacious lounge 'Jotul' wood burner and inset stone seating, dining room with feature stone wall and stained glass window, Three piece bathroom suite and utility room. Outside the property offers a courtyard along with a garage and the rear is bordered on both sides by stone walling. The garden offers areas of lawn with seating areas perfect to sit back and take in the breath taking, countryside views. Located in Groesffordd, Marli, within 5 miles of Abergele and 4 miles of Bodelwyddan with access to the A55 expressway being an easy distance away.