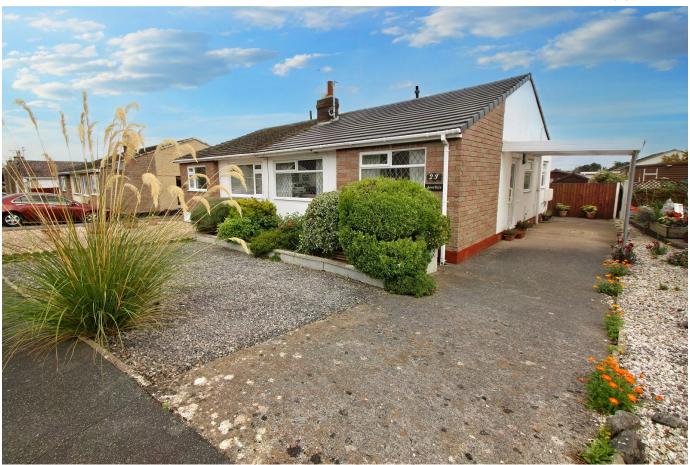

## 23 Coed Celyn, Abergele, LL22 7EN

£169,950 Page 2 Land 1

A charming semi detached bungalow with lovely views of the hillside in a well sought after location. This property comprises of two bedrooms, spacious lounge/diner, kitchen and three piece shower room suite. An ample size driveway with carport, perfect for off-street parking and gardens to the front and rear providing a summer house and garden shed. Located within walking distance from the town centre of Abergele, providing a variety of shops and cafes including Tesco Supermarket. There are also regular bus routes nearby along with a doctors surgery, chemist and access to the A55 Expressway.

## **Key Features**

- · Semi- Detached Bungalow
- · No forward chain
- Carport
- Within walking distance to the town centre
- EPC D

- · Two Bedrooms
- · Driveway perfect for off-street parking
- · Gardens to the front and rear
- Tenure Freehold
- · Council Tax Band C