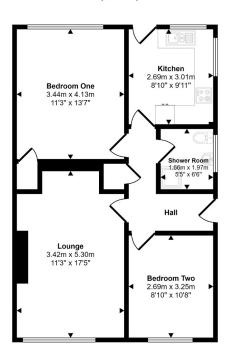

Approx Gross Internal Area 62 sq m / 662 sq ft

Floorplan

This floorplan is only for illustrative purposes and is not to scale. Measurements of rooms, doors, windows, and any items are approximate and no responsibility is taken for any error, omission or mis-statement. Come of Items such as bathroom suites are representations only and may not look like the real Items. Made with Made Snappy 360.