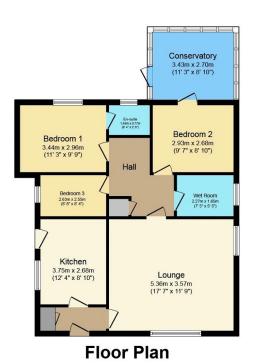

Floor area 80.7 sq.m. (869 sq.ft.) approx

Total floor area 80.7 sq.m. (869 sq.ft.) approx

This plan is for illustration purposes only and may not be representative of the property. Plan not to scale.