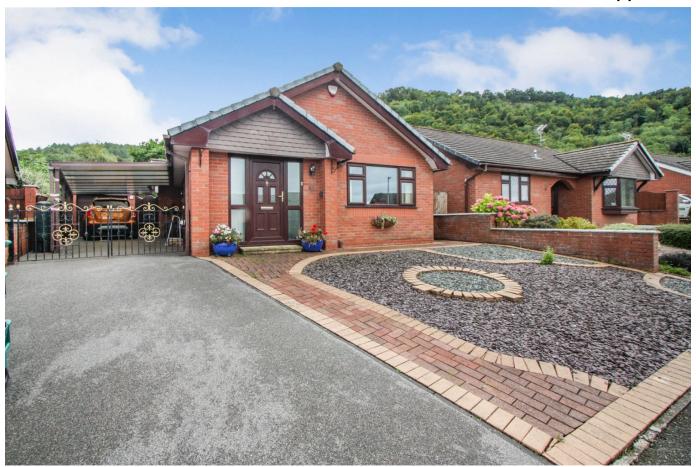

## 1 Maen Gwyn, Abergele, Conwy, LL22 7BZ

£259,950 \( \bullet 3 \frac{\bullet}{\bullet} 2 \frac{\bullet}{\bullet} 1

A detached bungalow within a prime location. This lovely property is set in a quiet cul de sac on the popular Woodlands Estate and really is 'ready to walk into,' offering spacious accommodation including a large lounge, a modern fitted kitchen, three bedrooms and shower room. Gas central heating, uPVC double glazing and guttering throughout. The good size garden is fully enclosed and there is a detached garage, driveway and substantial car port. Abergele offers a variety of shops and leisure facilities including Tesco and a sports centre. Access to the A55 Expressway is within one mile, giving excellent transport links to the North Wales coast and beyond.

## **Key Features**

- · Detached bungalow
- Modern kitchen
- Conservatory
- · Easy to maintain exterior
- EPC rating C

- · Well maintained
- · Three bedrooms
- · Garage, car port and ample parking
- Freehold
- · Council tax band D