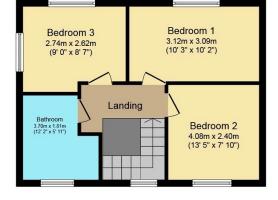

## **First Floor**

Floor area 44.3 sq.m. (477 sq.ft.) approx

Total floor area 105.8 sq.m. (1,139 sq.ft.) approx

This plan is for illustration purposes only and may not be representative of the property. Plan not to scale.