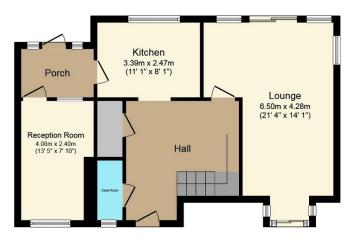

n, Llanfairtalhaiarn, Conwy, LL22 8SX

£249,950 Page 3 Land 2









Situated in a quiet cul-de-sac and set within the pretty village of Llanfairtalhaiarn which borders open countryside. This chain free detached family home comprises of three or four bedrooms, large lounge/diner, modern kitchen, family bathroom and downstairs cloakroom. There is a driveway, front enclosed courtyard and south facing rear garden. The village offers a primary school, pubs, a local shop, park and pleasant riverside walks. The house benefits from LPG central heating and uPVC double glazed windows throughout.



## **Key Features**

- · Chain Free
- · Enclosed garden
- · Village location
- Large lounge/diner
- EPC E

- 3/4 Bedrooms
- · Modern kitchen
- · Quiet cul-de-sac
- · Council Tax D
- · Tenure Freehold





## **Ground Floor**

Floor area 61.5 sq.m. (662 sq.ft.) approx

## **First Floor**

Floor area 44.3 sq.m. (477 sq.ft.) approx

Total floor area 105.8 sq.m. (1,139 sq.ft.) approx

This plan is for illustration purposes only and may not be representative of the property. Plan not to scale.

Powered by audioagent.com