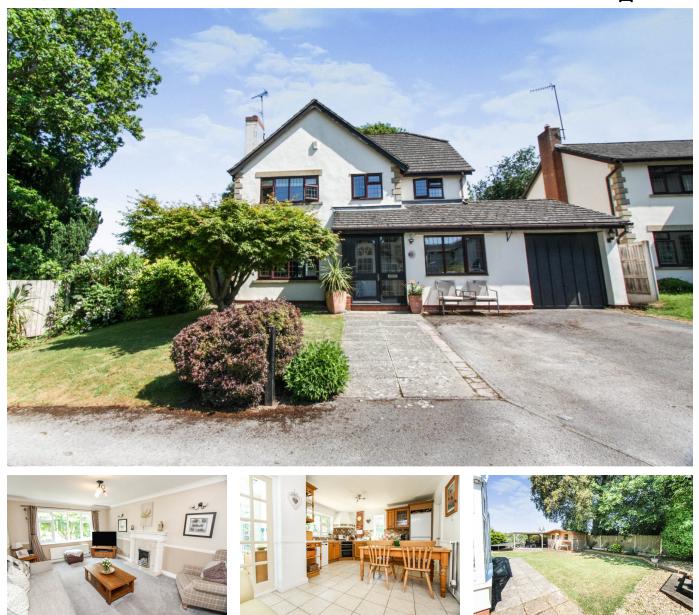

## 8 Llys Y Dderwen, Betws Yn Rhos, Conwy, LL22 8AQ £435.000

🍋 4 🕒 2 🚘 2

PETER LARGE

- ESTATE AGENTS ———

A superior detached house in the heart of this charming rural village, set in a generous plot. This ideal family home offers spacious accommodation including large lounge opening into a dining room, conservatory with glass roof, kitchen/breakfast room and utility, downstairs bedroom/ office, family bathroom and four bedrooms, the master having ensuite facility. Attractive features include leaded windows, mains gas central heating and the gardens which extend to the front, side and rear incorporating log cabin/bar, pagoda, BBQ area plus there are magical views of the twin spires of the gothic church. The village is surrounded by beautiful countryside and offers a shop/Post Office, primary school, golf course with coffee house.

## Key Features

- · Detached family house
- Downstairs bedroom five/study
- Village living
- Large garden
- EPC rating C

Four bedrooms

PETER LARGE

- Large conservatory
- Head of cul de sac
- Freehold
- · Council tax band F