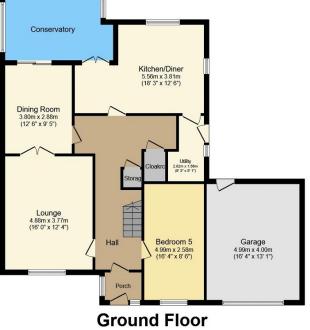

First Floor Floor area 71.9 sq.m. (774 sq.ft.) approx

Total floor area 206.8 sq.m. (2,226 sq.ft.) approx

This plan is for illustration purposes only and may not be representative of the property. Plan not to scale.