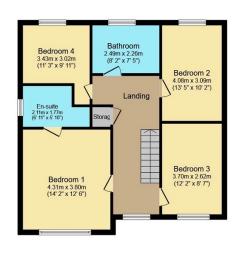

First Floor Floor area 71.9 sq.m. (774 sq.ft.) approx

Total floor area 206.8 sq.m. (2,226 sq.ft.) approx

This plan is for illustration purposes only and may not be representative of the property. Plan not to scale.