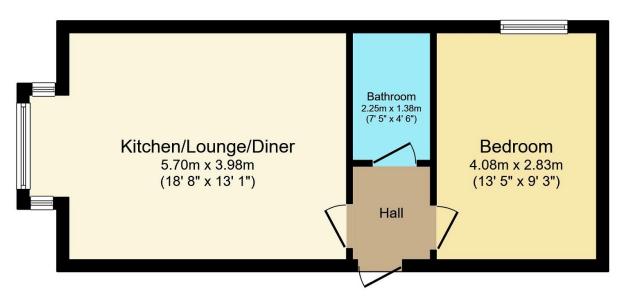

## Floor Plan

Floor area 38.5 sq.m. (414 sq.ft.) approx

Total floor area 38.5 sq.m. (414 sq.ft.) approx

This plan is for illustration purposes only and may not be representative of the property. Plan not to scale.