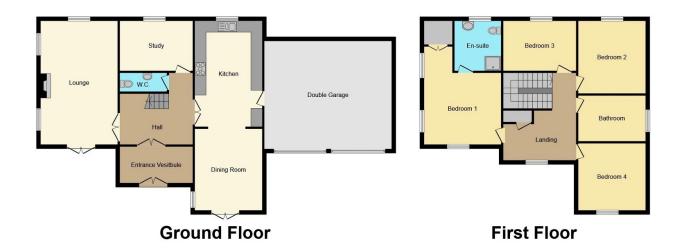

## 2 Tyddyn Uchaf Cottage, Llangernyw, Conwy, LL22 8PS

£500,000 \( \bullet \frac{1}{2} \) 3 \( \bullet \frac{1}{2} \) 3

Situated in an idyllic rural setting with extensive breath-taking views, built in 2013 this detached house is set in a gated complex of four properties and boasts approximately 3.07 acres. The accommodation affords entrance vestibule which leads into a spacious hallway having a cloakroom, a spacious bright lounge, fully fitted kitchen leading into a dining room, study, master bedroom with ensuite, further three double bedrooms and fully fitted four piece bathroom. There is a double garage to the side of the property and ample parking. The garden is tiered to the side and rear, which includes four separate paddocks and two stables making it perfect choice for equestrian pursuits. Enjoying very little light pollution for star gazing.

## **Key Features**

- 3.07 Acres
- · Two Stables
- Gated Complex
- Four Bedrooms
- Freehold

- Built in 2013
- Four Paddocks
- Rural Location
- EPC C
- · Council Tax Band G

This plan is for illustration purposes only and may not be representative of the property. Plan not to scale.