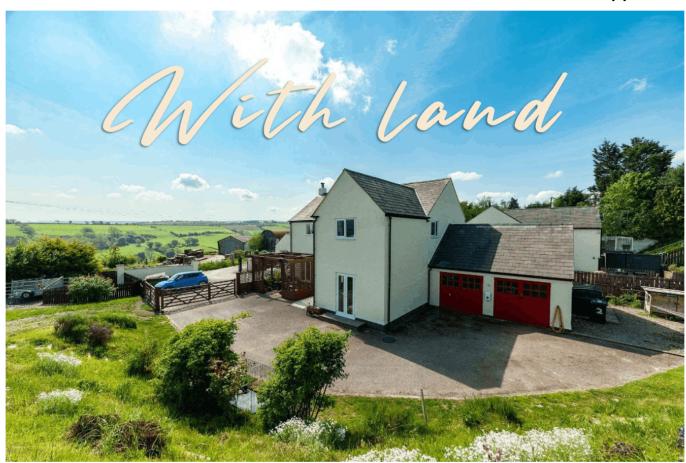

## 2 Tyddyn Uchaf Cottage, Llangernyw, Conwy, LL22 8PS

£500,000 \( \bullet \frac{1}{2} \) 3 \( \bullet \frac{1}{2} \) 3

Situated in an idyllic rural setting with extensive breath-taking views, built in 2013 this detached house is set in a gated complex of four properties and boasts approximately 3.07 acres. The accommodation affords entrance vestibule which leads into a spacious hallway having a cloakroom, a spacious bright lounge, fully fitted kitchen leading into a dining room, study, master bedroom with ensuite, further three double bedrooms and fully fitted four piece bathroom. There is a double garage to the side of the property and ample parking. The garden is tiered to the side and rear, which includes four separate paddocks and two stables making it perfect choice for equestrian pursuits. Enjoying very little light pollution for star gazing.