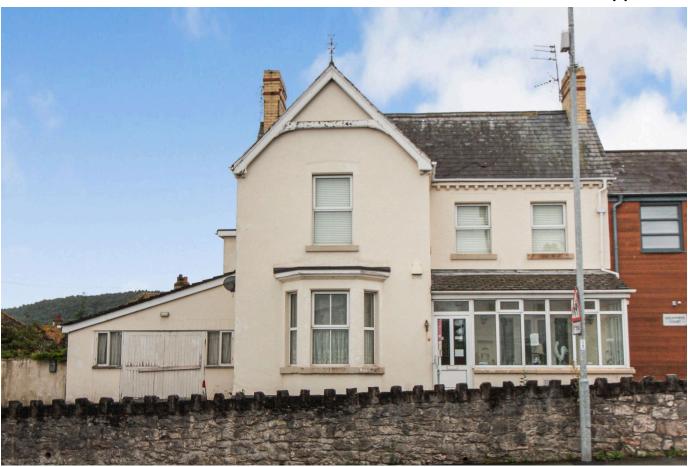

## Dolhyfryd, Rhuddlan Road, Abergele, LL22 7HL

£350,000 Page 4 Land 1 Land 2

SIGNIFICANT REDUCTION. A substantial family house with the bonus of an annex, which is ideal for rental purposes. The spacious accommodation includes three reception rooms, large kitchen/dining room plus utility room, four bedrooms and a charming bathroom with a four piece suite. The attached annex has its own entrance, lounge, fitted kitchen, two double bedrooms and bathroom, offering a perfect long term let/holiday rental or accommodation for a dependant relative. Gas central heating and double glazing is installed throughout both properties. There is ample forecourt parking and a double garage offering further enhancement. To the rear of Dolhyfryd is a good size rear garden with gates allowing further parking.