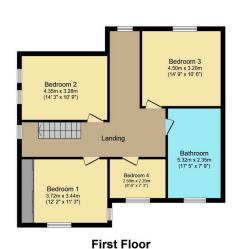

## Dolhyfryd, Rhuddlan Road, Abergele, LL22 7HL

£350,000 Page 4 Land 1 Land 2

SIGNIFICANT REDUCTION. A substantial family house with the bonus of an annex, which is ideal for rental purposes. The spacious accommodation includes three reception rooms, large kitchen/dining room plus utility room, four bedrooms and a charming bathroom with a four piece suite. The attached annex has its own entrance, lounge, fitted kitchen, two double bedrooms and bathroom, offering a perfect long term let/holiday rental or accommodation for a dependant relative. Gas central heating and double glazing is installed throughout both properties. There is ample forecourt parking and a double garage offering further enhancement. To the rear of Dolhyfryd is a good size rear garden with gates allowing further parking.

Floor area 78.6 sq.m. (846 sq.ft.) approx

Total floor area 212.4 sq.m. (2,287 sq.ft.) approx

This plan is for illustration purposes only and may not be representative of the property. Plan not to scale.