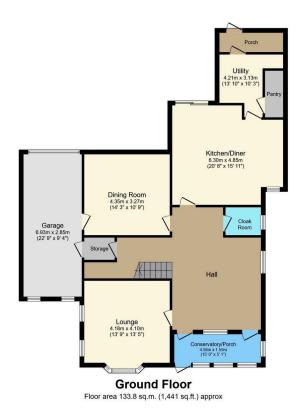

## Dolhyfryd, Rhuddlan Road, Abergele, LL22 7HL

£350,000 Page 4 Land 1 Land 2

SIGNIFICANT REDUCTION. A substantial family house with the bonus of an annex, which is ideal for rental purposes. The spacious accommodation includes three reception rooms, large kitchen/dining room plus utility room, four bedrooms and a charming bathroom with a four piece suite. The attached annex has its own entrance, lounge, fitted kitchen, two double bedrooms and bathroom, offering a perfect long term let/holiday rental or accommodation for a dependant relative. Gas central heating and double glazing is installed throughout both properties. There is ample forecourt parking and a double garage offering further enhancement. To the rear of Dolhyfryd is a good size rear garden with gates allowing further parking.

Floor area 78.6 sq.m. (846 sq.ft.) approx

Total floor area 212.4 sq.m. (2,287 sq.ft.) approx

This plan is for illustration purposes only and may not be representative of the property. Plan not to scale.