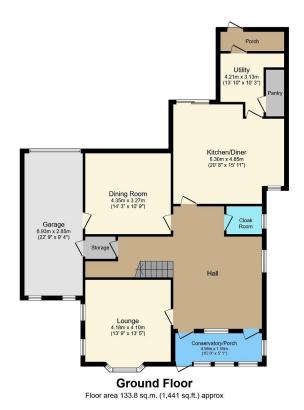

Floor area 78.6 sq.m. (846 sq.ft.) approx

Total floor area 212.4 sq.m. (2,287 sq.ft.) approx

This plan is for illustration purposes only and may not be representative of the property. Plan not to scale.