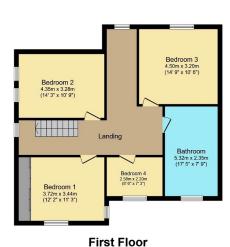

Floor area 78.6 sq.m. (846 sq.ft.) approx

Total floor area 212.4 sq.m. (2,287 sq.ft.) approx

This plan is for illustration purposes only and may not be representative of the property. Plan not to scale.