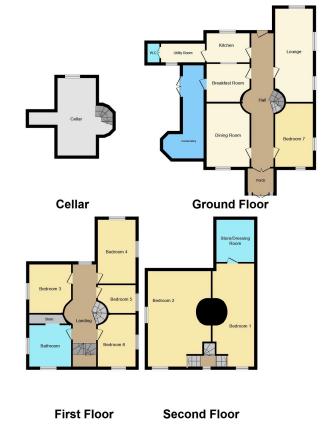

## **Key Features**

- Link Detached House
- Cellar
- Panoramic Views
- Unique property
- Council tax band G

- Seven Bedrooms
- Conservatory

PETER LARGE

- Driveway Parking
- Freehold
- EPC rating TBC

This plan is for illustration purposes only and may not be representative of the property. Plan not to scale.