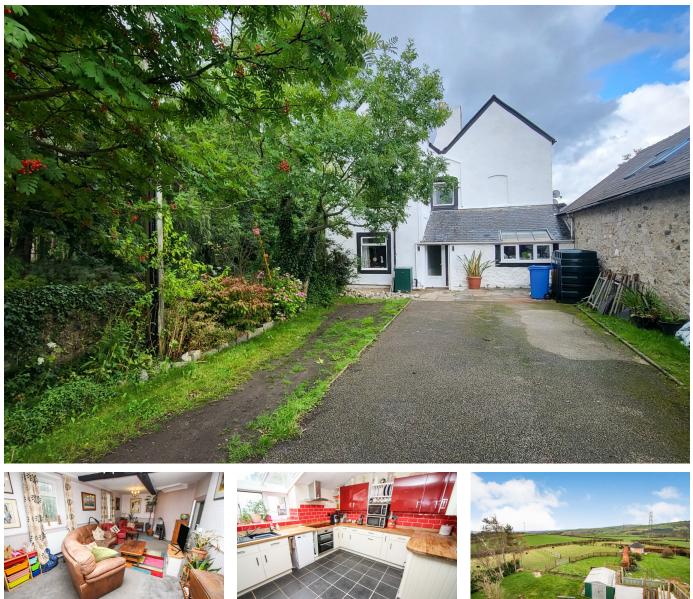

## Bryn y Pin, Groesffordd Marli, Conwy, LL22 9DT

Offers Over £399,000

🍋 7 🚰 1 🚘 2

PETER LARGE

- ESTATE AGENTS ------

Peter Large Estate Agents are pleased to bring to the market this prestigious landmark property, steeped in history and situated in a prominent position. Located on the brow of a hill, this substantial property enjoys glorious countryside views and, although in a rural setting, is just minutes from the A55 North Wales Expressway at Bodelwyddan. The village has a primary school, general hospital, local shops, the renown Marble Church and famous castle. The house is built around a circular tower which is reputed to date back to the 12th century. Further extensions are believed to have been made in the early 16th century.

## **Key Features**

- Link Detached House
- Cellar
- Panoramic Views
- Unique property
- Council tax band G

- Seven Bedrooms
- Conservatory

PETER LARGE

- Driveway Parking
- Freehold
- EPC rating TBC

This plan is for illustration purposes only and may not be representative of the property. Plan not to scale.