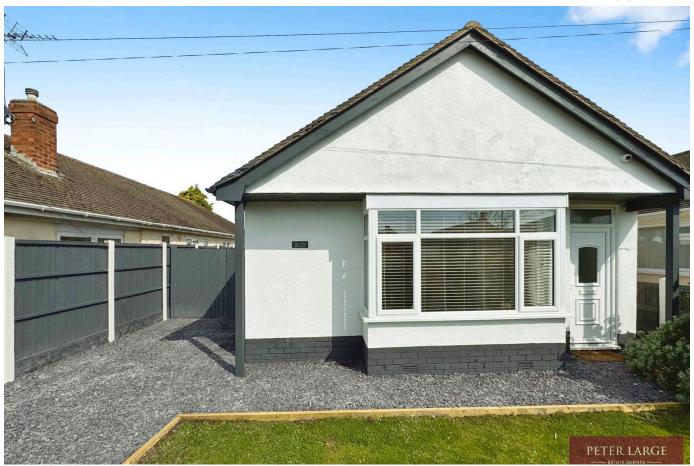

## 26 Merllyn Road, Rhyl, LL18 4HH

£230,000 Page 2 Land 1

For sale is this immaculate, detached bungalow of quality offering a perfect blend of spacious living and modern decor. The property comprises two bedrooms, large lounge, shower room, well-equipped kitchen and an external utility which was formally the garage. Furthermore, one of the unique features of this property is it's lovely well manicured landscaped garden, offering a serene retreat, this outdoor space provides a perfect setting for alfresco dining, gardening, or simply soaking up the sun. The property stands in a convenient location close to Rhyl's main town centre with all its shops and public services and the A55 is easily accessible with commuting to Chester, LLandudno and beyond.

## **Key Features**

- Immaculate property
- · Large lounge
- Modern kitchen
- Driveway
- EPC C / Council tax C

- Two bedrooms
- · Manicured landscaped gardens
- · External utility
- Freehold
- Date instructed 29/04/2025