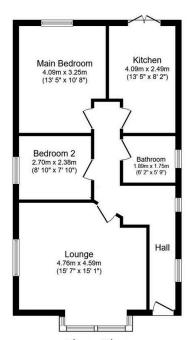

Floor Plan
Floor area 63.1 sq.m. (680 sq.ft.)

Total floor area: 63.1 sq.m. (680 sq.ft.)

This floor plan is for illustrative purposes only. It is not drawn to scale. Any measurements, floor areas (including any total floor area), openings and orientations are approximate. No details are guaranteed, they cannot be relied upon for any purpose and do not form any part of any agreement. No liability is taken for any error, omission or misstatement. A party must rely upon its own inspection(s). Powered by www.Propertybox.lo