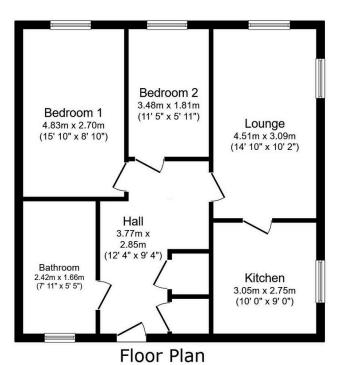

Floor area 63.2 m<sup>2</sup> (680 sq.ft.)

TOTAL: 63.2 m<sup>2</sup> (680 sq.ft.)

This floor plan is for illustrative purposes only. It is not drawn to scale. Any measurements, floor areas (including any total floor area), openings and orientations are approximate. No details are guaranteed, they cannot be relied upon for any purpose and do not form any part of any agreement. No liability is taken for any error, omission or misstatement. A party must rely upon it so win inspection(s). Nowered by www.Propertybox.10.