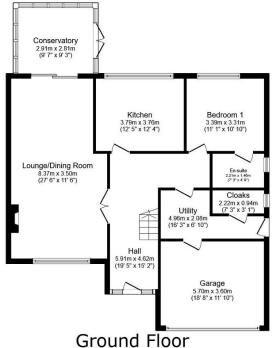

- Detached
- · Master bedroom with En-Suite
- · Ample off street parking
- · Council Tax- E
- Freehold

- Four bedrooms
- · Large rear family garden
- Garage
- EPC-D
- Instructed 09/07/2024

Floor area 107.7 m<sup>2</sup> (1,159 sq.ft.)

Floor area 76.6 m² (824 sq.ft.)

TOTAL: 184.3 m<sup>2</sup> (1,983 sq.ft.)

This floor plan is for illustrative purposes only. It is not drawn to scale. Any measurements, floor areas (including any total floor area), openings and orientations are approximate. No details are guaranteed, they cannot be relied upon for any purpose and do not form any part of any agreement. No liability is taken for any error, omission or misstatement. A party must rely upon it so win inspection(s). Nowered by www.Propertybox.10.