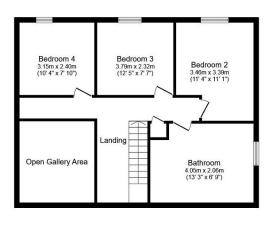

- Detached
- · Master bedroom with En-Suite
- · Ample off street parking
- · Council Tax- E
- Freehold

- Four bedrooms
- · Large rear family garden
- Garage
- EPC-D
- Instructed 09/07/2024

Floor area 107.7 m<sup>2</sup> (1,159 sq.ft.)

Floor area 76.6 m² (824 sq.ft.)

TOTAL: 184.3 m<sup>2</sup> (1,983 sq.ft.)

This floor plan is for illustrative purposes only. It is not drawn to scale. Any measurements, floor areas (including any total floor area), openings and orientations are approximate. No details are guaranteed, they cannot be relied upon for any purpose and do not form any part of any agreement. No liability is taken for any error, omission or misstatement. A party must rely upon it so win inspection(s). Nowered by www.Propertybox.10.