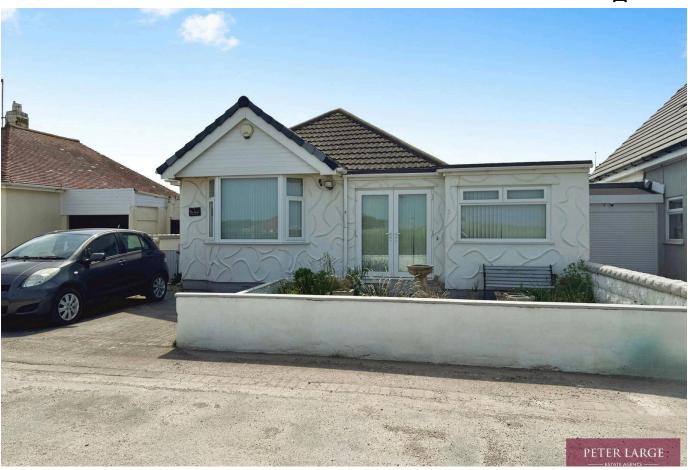

## The Circle, Kinmel Bay, Conwy LL18 5NW

£160,000 \( \begin{align\*} \begin{al

This good sized three bedroom detached bungalow is set in the popular seaside area of Kinmel Bay known as Sandy Cove. Whilst the property would benefit from a programme of refurbishment and cosmetic improvement, it benefits by way of gas central heating, uPVC double glazing, large "L" shaped lounge, three good sized bedrooms, kitchen and wetroom. The promenade and beach are a short walk away and the village of Kinmel Bay with its shops and public amenities is also within walking distance. Early viewing is highly recommended.

## **Key Features**

- DETACHED BUNGALOW
- THREE DOUBLE BEDROOMS
- KITCHEN DINER
- IN NEED OF REFURBISHMENT/PROBATE SALE
- EPC RATING TBC

- SEASIDE LOCATION
- LARGE LOUNGE
- GARDENS & PARKING
- COUNCIL TAX BAND C
- DATE INSTRUCTED 16/06/2025