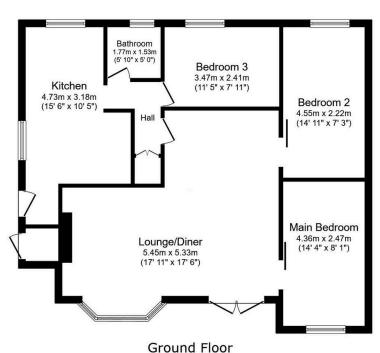

Floor area 85.1 sq.m. (916 sq.ft.)

Total floor area: 85.1 sq.m. (916 sq.ft.)

This floor plan is for illustrative purposes only. It is not drawn to scale. Any measurements, floor areas (including any total floor area), openings and orientations are approximate. No details are guaranteed, they cannot be relied upon for any purpose and do not form any part of any agreement. No liability is taken for any error, omission or misstatement. A party must rely upon its own inspection(s). Powered by www.Propertybox.lo