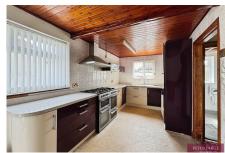

## The Circle, Kinmel Bay, Conwy LL18 5NW

£160,000 \( \begin{align\*} \begin{al

This good sized three bedroom detached bungalow is set in the popular seaside area of Kinmel Bay known as Sandy Cove. Whilst the property would benefit from a programme of refurbishment and cosmetic improvement, it benefits by way of gas central heating, uPVC double glazing, large "L" shaped lounge, three good sized bedrooms, kitchen and wetroom. The promenade and beach are a short walk away and the village of Kinmel Bay with its shops and public amenities is also within walking distance. Early viewing is highly recommended.

## **Key Features**

- DETACHED BUNGALOW
- THREE DOUBLE BEDROOMS
- KITCHEN DINER
- IN NEED OF REFURBISHMENT/PROBATE SALE
- EPC RATING TBC

- SEASIDE LOCATION
- LARGE LOUNGE
- GARDENS & PARKING
- COUNCIL TAX BAND C
- DATE INSTRUCTED 16/06/2025