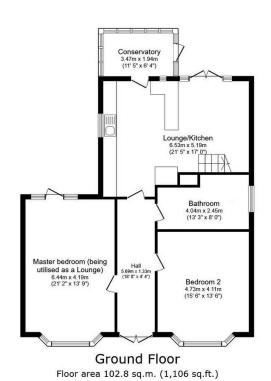

## 2A Burns Drive, Rhyl, LL18 3BL

Offers In Region Of £290.000

This charming two-bedroom detached bungalow is situated in a sought-after location, being close to the seafront with a short drive to Rhyl's main town centre. The property boasts two spacious double bedrooms (one being utilised as a second lounge), a luxury four piece Oxford bathroom adds a touch of elegance, conservatory, and at the heart of the home you will find the open-plan kitchen with living space providing a wonderful area for entertaining. A further space in the form of a mezzanine landing with large attic room complements the property. The well maintained landscaped garden is a perfect outdoor space with Summerhouse. Not to mention, the inclusion of a garage and carport. In all, what we have here is a delightful residence that seamlessly combines comfort and style. Conveniently located within a short drive to the A55 expressway and local Hospitals. Viewing is highly recommended to truly appreciate everything this stunning bungalow has to offer.

First Floor Floor area 28.4 sq.m. (306 sq.ft.)

Total floor area: 131.2 sq.m. (1,412 sq.ft.)

This floor plan is for illustrative purposes only. It is not drawn to scale. Any measurements, floor areas (including any total floor area), openings and orientations are approximate. No details are guaranteed, they cannot be relied upon for any purpose and do not form any part of any agreement. No liability is taken for any error, omission or misstatement. A party must rely upon its own inspection(s). Powered by www.Propertybox.lo