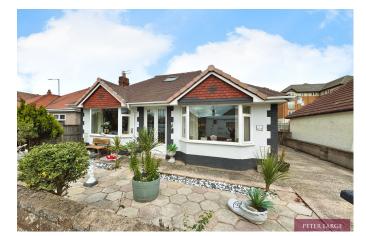

## 2A Burns Drive, Rhyl, LL18 3BL

Offers In Region Of £290.000

This charming two-bedroom detached bungalow is situated in a sought-after location, being close to the seafront with a short drive to Rhyl's main town centre. The property boasts two spacious double bedrooms (one being utilised as a second lounge), a luxury four piece Oxford bathroom adds a touch of elegance, conservatory, and at the heart of the home you will find the open-plan kitchen with living space providing a wonderful area for entertaining. A further space in the form of a mezzanine landing with large attic room complements the property. The well maintained landscaped garden is a perfect outdoor space with Summerhouse. Not to mention, the inclusion of a garage and carport. In all, what we have here is a delightful residence that seamlessly combines comfort and style. Conveniently located within a short drive to the A55 expressway and local Hospitals. Viewing is highly recommended to truly appreciate everything this stunning bungalow has to offer.

- · Detached double fronted bungalow
- · Open plan living
- · Lovely landscape gardens
- · Garage and carport
- · Council tax D

- Well presented throughout
- Two bedrooms
- Summerhouse
- EPC D
- Date instructed 6/06/25