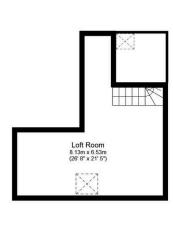

First Floor Floor area 28.4 sq.m. (306 sq.ft.)

Total floor area: 131.2 sq.m. (1,412 sq.ft.)

This floor plan is for illustrative purposes only. It is not drawn to scale. Any measurements, floor areas (including any total floor area), openings and orientations are approximate. No details are guaranteed, they cannot be relied upon for any purpose and do not form any part of any agreement. No liability is taken for any error, omission or misstatement. A party must rely upon its own inspection(s). Powered by www.Propertybox.lo