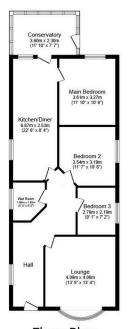

Floor Plan Floor area 92.7 sq.m. (997 sq.ft.)

Total floor area: 92.7 sq.m. (997 sq.ft.)

This floor plan is for illustrative purposes only. It is not drawn to scale. Any measurements, floor areas (including any total floor area), openings and orientations are approximate. No details are guaranteed, they cannot be relied upon for any purpose and do not form any part of any agreement. No liability is taken for any error, omission or misstatement. A party must rely upon its own inspection(s). Powered by www.Propertybox.io