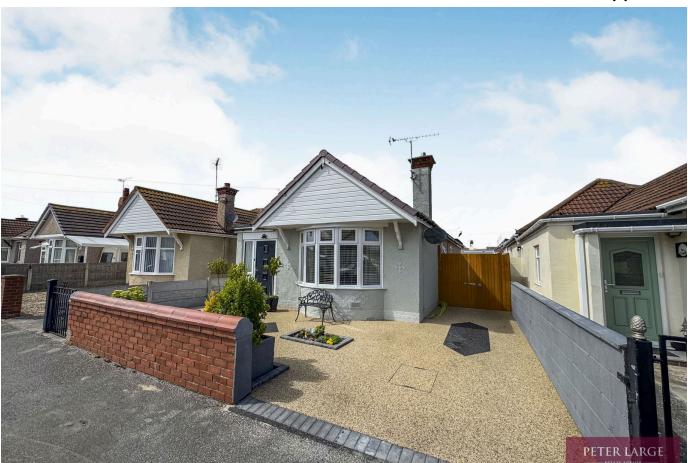

## 20 Knowles Avenue, Rhyl, LL18 3TU

£198,500 Page 3 Land 2

Presenting this lovely well presented detached bungalow, which is currently listed for sale. The property is ready for immediate occupation and boasts a generous layout with three bedrooms, comprising two doubles and a single, wet room, spacious kitchen, equipped with a dedicated dining area, conservatory and lounge. Being in a sought after location within walking distance of the seafront and promenade and Rhyl's main town centre is a short drive away with all its shops and public services. Easy to maintain pretty gardens with off street parking and single garage.

## **Key Features**

- · Well presented
- · Detached bungalow
- Extended
- Garage and driveway
- Freehold / EPC E / council tax C

- · Three bedrooms
- · Kitchen / diner
- Conservatory
- · Enclosed gardens
- Date instructed 29/05/2025