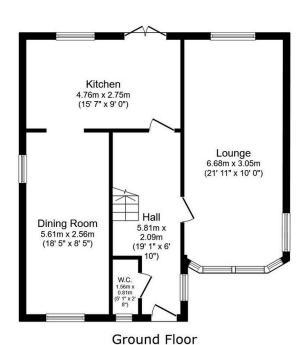

Bathroom 2.59m x 2.56m (8' 6" x 8' 5")

Bedroom 3 3.69m x 2.57m (12' 1" x 8' 5")

Bedroom 4.31m x 2.91m (14' 2" x 9' 7")

Floor area 62.0 sq.m. (668 sq.ft.)

First Floor Floor area 52.7 sq.m. (567 sq.ft.)

Total floor area: 114.7 sq.m. (1,235 sq.ft.)

This floor plan is for illustrative purposes only. It is not drawn to scale. Any measurements, floor areas (including any total floor area), openings and orientations are approximate. No details are guaranteed, they cannot be relied upon for any purpose and do not form any part of any agreement. No liability is taken for any error, omission or misstatement. A party must rely upon its own inspection(s). Powered by www.r-propertybox.lo