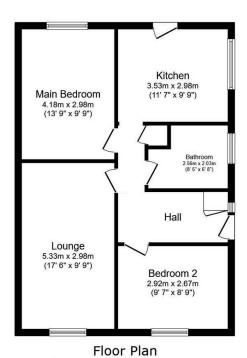

Floor area 63.5 sq.m. (684 sq.ft.)

Total floor area: 63.5 sq.m. (684 sq.ft.)

This floor plan is for illustrative purposes only. It is not drawn to scale. Any measurements, floor areas (including any total floor area), openings and orientations are approximate. No details are guaranteed, they cannot be relied upon for any purpose and do not form any part of any agreement. No liability is taken for any error, omission or misstatement. A party must rely upon its own inspection(s). Powered by www.Propertybox.lo