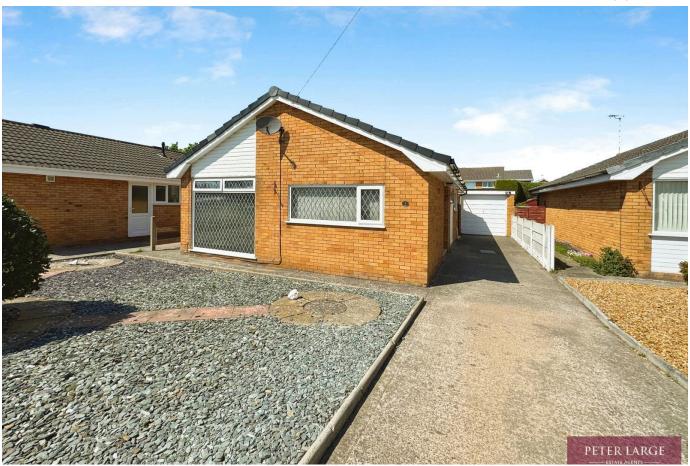

## 3 Llys Cowlyd, Rhyl, LL18 4DX

£190,000 Page 2 Land 1

This well proportioned detached bungalow boasts a unique charm, situated on the popular and well known Welmar development with decorative gardens and single garage. Having two bedrooms both with fitted wardrobes, kitchen with diner and shower room. It offers clean and tidy accommodation with uPVC double glazing and gas central heating which makes it suitable to a variety of buyers. No chain.

## **Key Features**

- · Detached bungalow
- · Kitchen / diner
- · Single garage with drive
- Freehold
- EPC D

- Two bedrooms
- Enclosed gardens
- · South after location
- · Council tax C
- Date instructed 09/05/2025