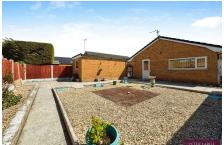

## 3 Llys Cowlyd, Rhyl, LL18 4DX

£190,000 Page 2 Land 1

This well proportioned detached bungalow boasts a unique charm, situated on the popular and well known Welmar development with decorative gardens and single garage. Having two bedrooms both with fitted wardrobes, kitchen with diner and shower room. It offers clean and tidy accommodation with uPVC double glazing and gas central heating which makes it suitable to a variety of buyers. No chain.

## **Key Features**

- · Detached bungalow
- · Kitchen / diner
- · Single garage with drive
- Freehold
- EPC D

- Two bedrooms
- Enclosed gardens
- · South after location
- · Council tax C
- Date instructed 09/05/2025