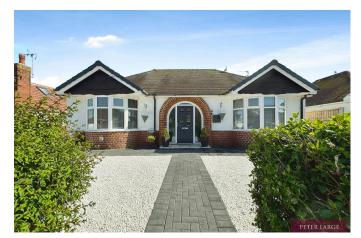

## 47 Burns Drive, Rhyl, LL18 3BW

£325,000 Page 2 Land 1

For sale is this immaculate detached bungalow that has been meticulously maintained and tastefully updated by its present owners. This property is nestled in a sought-after location, within walking distance of the seafront and promenade facilitating the perfect blend of tranquillity and convenience. The property boasts two spacious double bedrooms, Shower room, lounge /diner with large doors seamlessly leading onto the covered decked area and garden, kitchen with breakfast bar, transformed attic room with en-suite. One of the more unique features of this property is the garden, a well-maintained outdoor space offering a perfect setting for alfresco dining, relaxation, and entertaining family and friends having the extra benefit of a converted garage to Garden Room with Kitchenette and a Summer House. This property is ideal for those who value a blend of comfort, convenience, and outdoor living. Your early viewing is highly recommended.

- Beautifully presented detached bungalow
- Two spacious double bedrooms
- · Attic room with en-suite
- · Walking distance to seafront
- EPC tbc / Council Tax D

- · Sought-after location
- · Open-plan reception room
- · Garden room and summer house
- Freehold
- Date instructed 07/05/2025