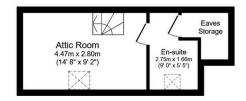

Floor area 91.6 sq.m. (986 sq.ft.)

First Floor Floor area 17.2 sq.m. (185 sq.ft.)

Total floor area: 108.7 sq.m. (1,171 sq.ft.)

This floor plan is for illustrative purposes only. It is not drawn to scale. Any measurements, floor areas (including any total floor area), openings and orientations are approximate. No details are guaranteed, they cannot be relied upon for any purpose and do not form any part of any agreement. No liability is taken for any error, omission or misstatement. A party must rely upon its own inspection(s). Powered by www.Propertybox.lo