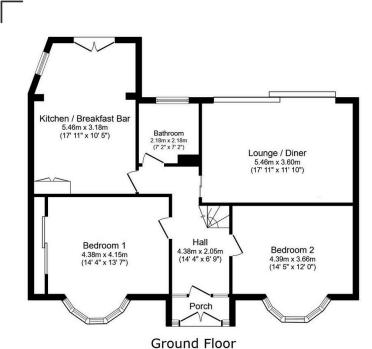

Floor area 91.6 sq.m. (986 sq.ft.)

First Floor Floor area 17.2 sq.m. (185 sq.ft.)

Total floor area: 108.7 sq.m. (1,171 sq.ft.)

This floor plan is for illustrative purposes only. It is not drawn to scale. Any measurements, floor areas (including any total floor area), openings and orientations are approximate. No details are guaranteed, they cannot be relied upon for any purpose and do not form any part of any agreement. No liability is taken for any error, omission or misstatement. A party must rely upon its own inspection(s). Powered by www.Propertybox.lo