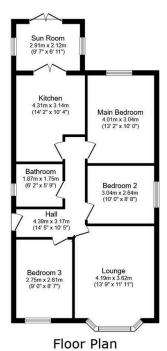

Floor area 76.8 sq.m. (827 sq.ft.)

Total floor area: 76.8 sq.m. (827 sq.ft.)

This floor plan is for illustrative purposes only. It is not drawn to scale. Any measurements, floor areas (including any total floor area), openings and orientations are approximate. No details are guaranteed, they cannot be relied upon for any purpose and do not form any part of any agreement. No liability is taken for any error, omission or misstatement. A party must rely upon its own inspection(s). Powered by www.Propertybox.lo