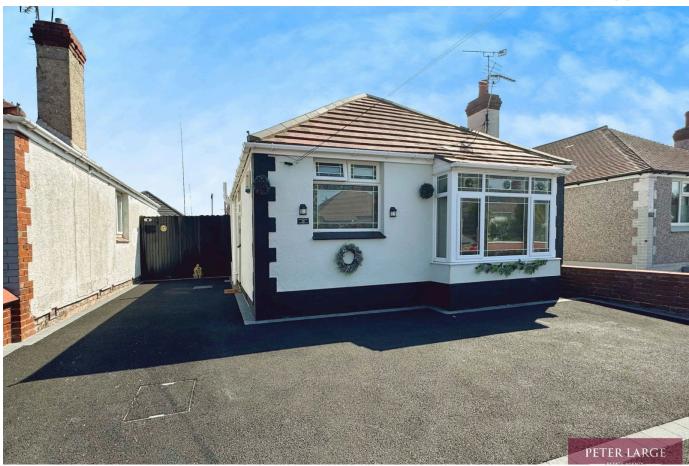

## 19 Regent Road, Rhyl, LL18 4BB

£190,000 \( \begin{align\*} \begin{al

This lovely well presented detached bungalow resides in a popular residential area of Eastern Rhyl being within a short drive from the sea front and main town centre with all its shops and Public Services. This property offers an abundance of space, light, and comfort, providing the perfect setting for a delightful home life. Comprising three bedrooms, bathroom, a versatile kitchen with breakfast bar leading to Sunroom and boasting a lovely garden with Summer House to simply enjoying quiet moments.