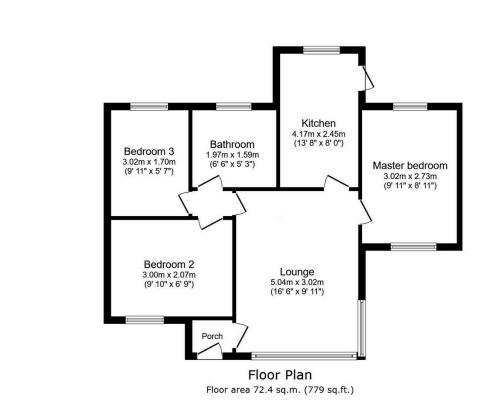

Total floor area: 72.4 sq.m. (779 sq.ft.)

This floor plan is for illustrative purposes only. It is not drawn to scale. Any measurements, floor areas (including any total floor area), openings and orientations are approximate. No details are guaranteed, they cannot be relied upon for any purpose and do not form any part of any agreement. No liability is taken for any error, omission or misstatement. A party must rely upon its own inspection(s). Powered by www.Propertybox.lo