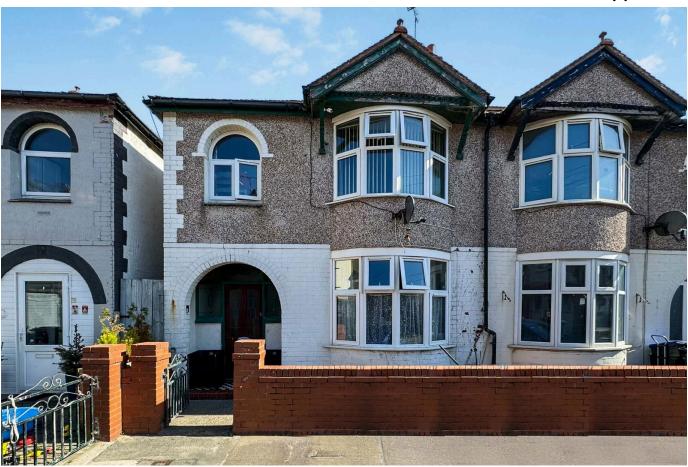

## 3 Aquarium Crescent, Rhyl, Denbighshire, LL18 1PL

£105,000 Page 3 Land 2

Presenting this semi-detached house for sale that holds immense potential. This property is in need of renovation and is ideally suited for investors or first time buyers, families willing to invest time and effort in the transformation of this space. Having three bedrooms, bathroom, two good size reception rooms with large bay window, kitchen with rear porch including ground floor cloaks with WC and rear courtyard. Being situated in a coastal location within a short walk to the promenade and local amenities. Viewing is highly recommended to fully appreciate all that this property has to offer.

## **Key Features**

- · No forward chain
- · Two reception rooms
- · Costal location
- Freehold
- · Council tax- B

- Three bedrooms
- · Semi detached
- · Rear courtyard
- EPC-E
- Instructed 10/04/2025

Total floor area: 100.0 sq.m. (1,076 sq.ft.)