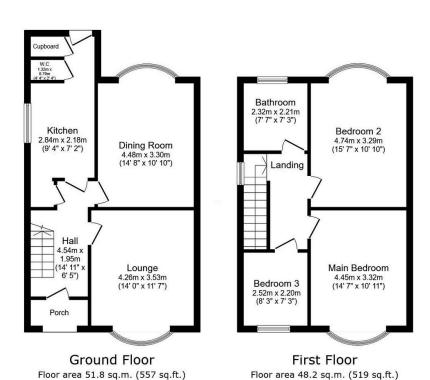

## 3 Aquarium Crescent, Rhyl, Denbighshire, LL18 1PL

£105,000 Page 3 Land 2

Presenting this semi-detached house for sale that holds immense potential. This property is in need of renovation and is ideally suited for investors or first time buyers, families willing to invest time and effort in the transformation of this space. Having three bedrooms, bathroom, two good size reception rooms with large bay window, kitchen with rear porch including ground floor cloaks with WC and rear courtyard. Being situated in a coastal location within a short walk to the promenade and local amenities. Viewing is highly recommended to fully appreciate all that this property has to offer.

## **Key Features**

- · No forward chain
- · Two reception rooms
- · Costal location
- Freehold
- · Council tax- B

- Three bedrooms
- · Semi detached
- · Rear courtyard
- EPC-E
- Instructed 10/04/2025

Total floor area: 100.0 sq.m. (1,076 sq.ft.)

This floor plan is for illustrative purposes only. It is not drawn to scale. Any measurements, floor areas (including any total floor area), openings and orientations are approximate. No details are guaranteed, they cannot be relied upon for any purpose and do not form any part of any agreement. No liability is taken for any error, omission or misstatement. A party must rely upon its own inspection(s). Powered by www.Propertybox.lo