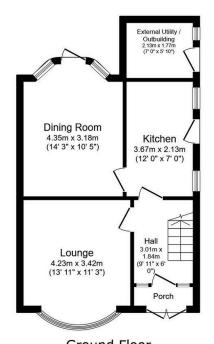

## 10 Seabank Road, Rhyl, LL18 1EA

£180,000 Page 3 Page 1 Page 2

For sale is this detached family home positioned on a good size corner plot and is ideally located within walking distance to the seafront and a short drive to the town centre making it an excellent choice for first-time buyers, investors, and families alike. The property features a generous layout with two reception rooms, providing ample space, kitchen, three well-proportioned bedrooms, shower room with separate toilet and outside utility room. Having a good size manageable garden, off street parking with single garage.

- · Detached house
- · Three bedrooms
- External utility room
- · Driveway to single garage
- · Probate sale (probate is in)

- Corner Plot
- · Two reception rooms
- · Enclosed rear garden
- EPC tbc / Council tax C
- Instruction date 24/04/2025

Ground Floor Floor area 44.8 sq.m. (482 sq.ft.)

First Floor Floor area 39.6 sq.m. (427 sq.ft.)

Total floor area: 84.4 sq.m. (909 sq.ft.)

This floor plan is for illustrative purposes only. It is not drawn to scale. Any measurements, floor areas (including any total floor area), openings and orientations are approximate. No details are guaranteed, they cannot be relied upon for any purpose and do not form any part of any agreement. No liability is taken for any error, omission or misstatement. A party must rely upon its own inspection(s). Powered by www.Propertybox.lo