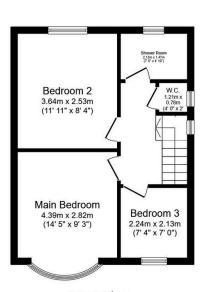

## 10 Seabank Road, Rhyl, LL18 1EA

£180,000 Page 3 Page 1 Page 2

For sale is this detached family home positioned on a good size corner plot and is ideally located within walking distance to the seafront and a short drive to the town centre making it an excellent choice for first-time buyers, investors, and families alike. The property features a generous layout with two reception rooms, providing ample space, kitchen, three well-proportioned bedrooms, shower room with separate toilet and outside utility room. Having a good size manageable garden, off street parking with single garage.

- · Detached house
- · Three bedrooms
- External utility room
- · Driveway to single garage
- · Probate sale (probate is in)

- Corner Plot
- · Two reception rooms
- · Enclosed rear garden
- EPC tbc / Council tax C
- Instruction date 24/04/2025

Ground Floor Floor area 44.8 sq.m. (482 sq.ft.)

First Floor Floor area 39.6 sq.m. (427 sq.ft.)

Total floor area: 84.4 sq.m. (909 sq.ft.)

This floor plan is for illustrative purposes only. It is not drawn to scale. Any measurements, floor areas (including any total floor area), openings and orientations are approximate. No details are guaranteed, they cannot be relied upon for any purpose and do not form any part of any agreement. No liability is taken for any error, omission or misstatement. A party must rely upon its own inspection(s). Powered by www.Propertybox.lo