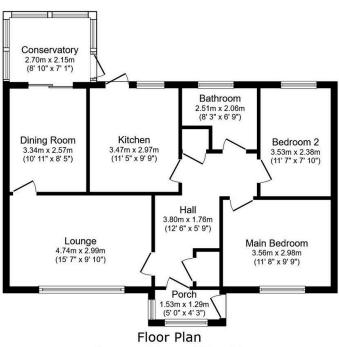

PETER LARGE

Floor area 79.5 sq.m. (856 sq.ft.)

Total floor area: 79.5 sq.m. (856 sq.ft.)

This floor plan is for illustrative purposes only. It is not drawn to scale. Any measurements, floor areas (including any total floor area), openings and orientations are approximate. No details are guaranteed, they cannot be relied upon for any purpose and do not form any part of any agreement. No liability is taken for any error, omission or misstatement. A party must rely upon its own inspection(s), Bowerd by www.Propertybox.lo