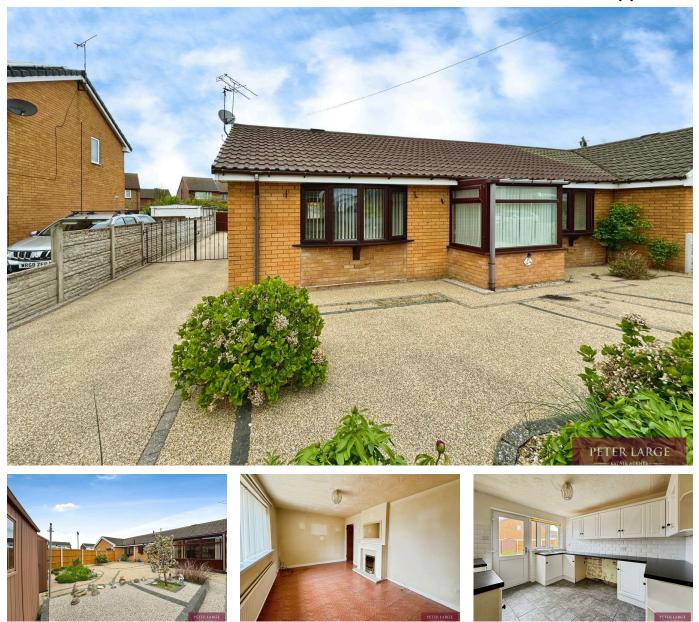

## **12 Llys Alwen, Rhyl, LL18 4BQ** £170,000

2 1 22

PETER LARGE

– ESTATE AGENTS ———

This two bedroom semi-detached bungalow offers a spacious living space with two reception rooms, rear conservatory, kitchen and shower room. The lovely low maintenance gardens are fully enclosed with a long driveway providing ample off street parking. The property is located on the popular Parc View Development in a quiet cul de sac position within walking distance to the central area which offers a Doctors Surgery, Dental Surgery, Pharmacy and Co-op store that cater for your everyday needs.

## **Key Features**

- Two bedrooms
- · Good size kitchen
- · Ample off street parking
- Freehold
- Council tax C / EPC C

- Two reception rooms
- Rear conservatory
- · Enclosed rear garden
- Probate sale (Probate granted 21/05/2025)
- Instruction date 19/04/2025