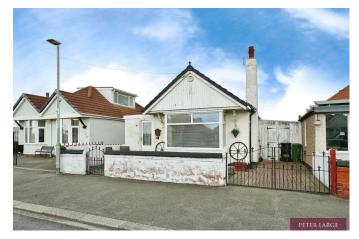

## 29 Garford Road, Rhyl, LL18 3UF

For sale is this detached 2-bedroom bungalow located in a scenic coastal location. This property benefits from excellent public transport links, local amenities, walking routes, and cycling routes right on its doorstep. The property boasts a well-appointed kitchen, a good size lounge with large box bay window both bathed in natural light. There are two bedrooms in the property, the master bedroom and a double bedroom which has the added advantage of direct access to the conservatory. The conservatory is a wonderful feature of this property, providing an extra space for relaxation or entertainment. From here, you can access the rear garden. The property location is highly sought-after and viewing is highly recommended.

- · Coastal location
- Detached
- · Off road parking
- EPC-E
- Freehold

- · Two bedrooms
- · Rear courtyard/garden
- · Walking/ cycling routes
- · Council tax- C
- Instructed 24/04/2025

Floor Plan

Floor area 75.9 sq.m. (817 sq.ft.)