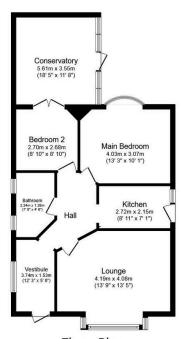

- · Coastal location
- Detached
- · Off road parking
- EPC-E
- Freehold

- · Two bedrooms
- · Rear courtyard/garden
- · Walking/ cycling routes
- · Council tax- C
- Instructed 24/04/2025

Floor Plan

Floor area 75.9 sq.m. (817 sq.ft.)

Total floor area: 75.9 sq.m. (817 sq.ft.)

This floor plan is for illustrative purposes only. It is not drawn to scale. Any measurements, floor areas (including any total floor area), openings and orientations are approximate. No details are guaranteed, they cannot be relied upon for any purpose and do not form any part of any agreement. No liability is taken for any error, omission or misstatement. A party must rely upon its own inspection(s). Powered by www.Propertybox.io