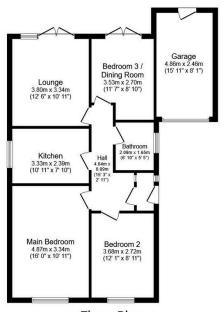

Floor Plan

Floor area 80.9 sq.m. (870 sq.ft.)

Total floor area: 80.9 sq.m. (870 sq.ft.)

This floor plan is for illustrative purposes only. It is not drawn to scale. Any measurements, floor areas (including any total floor area), openings and orientations are approximate. No details are guaranteed, they cannot be relied upon for any purpose and do not form any part of any agreement. No liability is taken for any error, omission or misstatement. A party must rely upon its own inspection(s). Powered by www.Propertybox.io