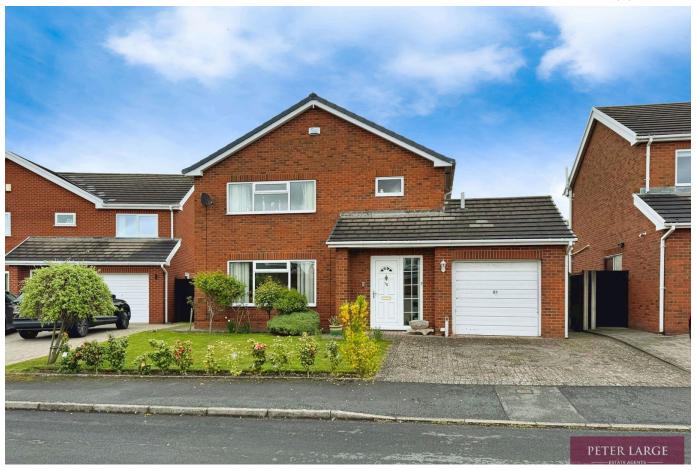

## 15 Bryn Coed, St. Asaph, Denbighshire, LL17 0DQ

For sale is this detached house with no forward chain that oozes potential and scope for modernisation. This property is located in the Cathedral city of St, Asaph, situated in a highly sought-after area, with it's private and comprehensive schools a stone's throw away making it perfect for families. This house boasts three bedrooms, master bedroom complimentary with en-suite, two reception rooms, kitchen, utility room, downstairs cloaks with WC and bathroom. Externally the house does not disappoint either. The property includes a attached single garage with off street parking and well maintained rear garden. Viewing is highly recommended to avoid disappointment and to see all that this property has to offer.

## **Key Features**

- No forward chain
- · Highly sought-after location
- · Downstairs WC
- Garage
- EPC- D / Council Tax- E

- Detached
- · Three bedrooms
- · Off street parking
- Freehold
- Instructed 15/04/2025