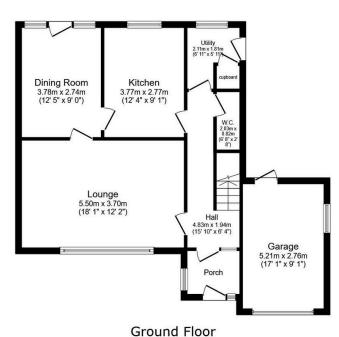

## 15 Bryn Coed, St. Asaph, Denbighshire, LL17 0DQ

For sale is this detached house with no forward chain that oozes potential and scope for modernisation. This property is located in the Cathedral city of St, Asaph, situated in a highly sought-after area, with it's private and comprehensive schools a stone's throw away making it perfect for families. This house boasts three bedrooms, master bedroom complimentary with en-suite, two reception rooms, kitchen, utility room, downstairs cloaks with WC and bathroom. Externally the house does not disappoint either. The property includes a attached single garage with off street parking and well maintained rear garden. Viewing is highly recommended to avoid disappointment and to see all that this property has to offer.

Floor area 72.2 sq.m. (778 sq.ft.)

First Floor Floor area 56.9 sq.m. (613 sq.ft.)

Total floor area: 129.2 sq.m. (1,390 sq.ft.)

This floor plan is for illustrative purposes only. It is not drawn to scale. Any measurements, floor areas (including any total floor area), openings and orientations are approximate. No details are guaranteed, they cannot be relied upon for any purpose and do not form any part of any agreement. No liability is taken for any error, omission or misstatement. A party must rely upon its own inspection(s). Powered by www.Propertybox.lo