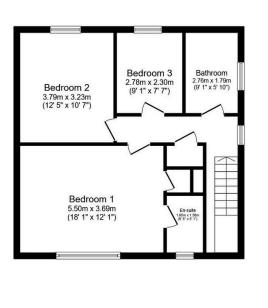

## 15 Bryn Coed, St. Asaph, Denbighshire, LL17 0DQ

For sale is this detached house with no forward chain that oozes potential and scope for modernisation. This property is located in the Cathedral city of St, Asaph, situated in a highly sought-after area, with it's private and comprehensive schools a stone's throw away making it perfect for families. This house boasts three bedrooms, master bedroom complimentary with en-suite, two reception rooms, kitchen, utility room, downstairs cloaks with WC and bathroom. Externally the house does not disappoint either. The property includes a attached single garage with off street parking and well maintained rear garden. Viewing is highly recommended to avoid disappointment and to see all that this property has to offer.

Floor area 72.2 sq.m. (778 sq.ft.)

First Floor Floor area 56.9 sq.m. (613 sq.ft.)

Total floor area: 129.2 sq.m. (1,390 sq.ft.)

This floor plan is for illustrative purposes only. It is not drawn to scale. Any measurements, floor areas (including any total floor area), openings and orientations are approximate. No details are guaranteed, they cannot be relied upon for any purpose and do not form any part of any agreement. No liability is taken for any error, omission or misstatement. A party must rely upon its own inspection(s). Powered by www.Propertybox.lo