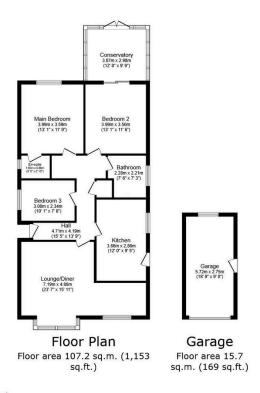

## Trem Y Dyffryn, Kinmel Bay, Conwy, LL18 5JT

£278.950 **止**3 **上**2 **酉**1

We are delighted to present to the market this immaculate detached bungalow, available for immediate sale with no forward chain. This exceptional property boasts an impressive layout, inclusive of three well-designed bedrooms, one currently being used as a second reception room, large lounge/diner, conservatory, modern fitted kitchen and bathroom. Unique features of this property include a charming sunny garden, providing an ideal space for outdoor relaxation and leisure. Additionally, the property comes with a single garage, a convenient solution for secure car storage or additional storage needs and ample off street parking. The properties attractive features and prime location make it an unmissable opportunity for those seeking a mix of comfort, convenience, and luxury. Viewing is highly recommended to appreciate all that this property has to offer.

Total floor area: 122.9 sq.m. (1,323 sq.ft.)

This floor plan is for illustrative purposes only. It is not drawn to scale. Any measurements, floor areas (including any total floor area), openings and orientations are approximate. No details are guaranteed, they cannot be relied upon for any purpose and do not form any part of any agreement. No liability is taken for any error, omission or misstatement. A party must rely upon its own inspection(s). Powered by www.Propertybox.lo