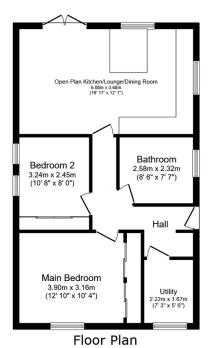

Floor area 62.5 sq.m. (673 sq.ft.)

Total floor area: 62.5 sq.m. (673 sq.ft.)

This floor plan is for illustrative purposes only. It is not drawn to scale. Any measurements, floor areas (including any total floor area), openings and orientations are approximate. No details are guaranteed, they cannot be relied upon for any purpose and do not form any part of any agreement. No liability is taken for any error, omission or misstatement. A party must rely upon its own inspection(s). Powered by www.Propertybox.lo