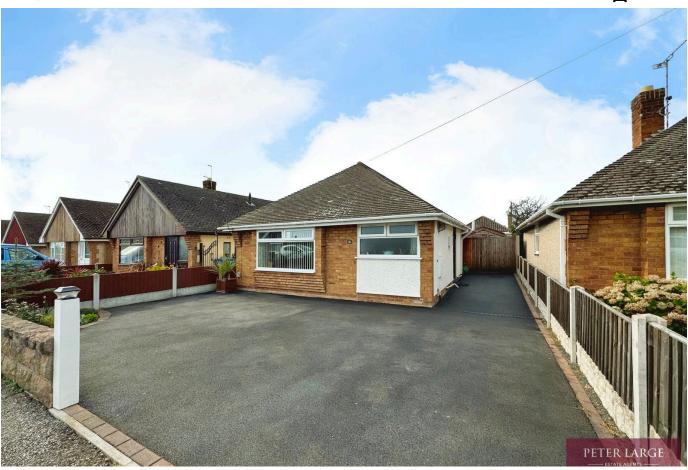

## Woodside Gardens, Rhyl, Denbighshire LL18 2NP

£210,000 Page 2 Land 1

This beautifully presented two bedroom detached bungalow has been fully renovated and updated by its present owners to provide a spacious open plan kitchen/dining/lounge, two double bedrooms, utility room, large shower room and good size landscaped rear garden. The property is situated in a quiet residential area close to the town of Rhyl with its shops and public amenities, schools catering for all age groups are within easy reach and a retail park with a Sainsburys supermarket is near by. The property benefits by way of new double glazing, cavity wall insulation and gas central heating and has fully accessible doorways and level access. With ample parking and a lovely sunny rear garden early viewing is highly recommended.

## **Key Features**

- DETACHED BUNGALOW
- TWO DOUBLE BEDROOMS
- GARDENS FRONT AND REAR
- FREEHOLD
- EPC RATING D

- RECENTLY REFURBISHED
- OPEN PLAN LOUNGE/DINING/KITCHEN
- AMPLE OFF ROAD PARKING
- COUNCIL TAX BAND C
- INSTRUCTED 04/04/25