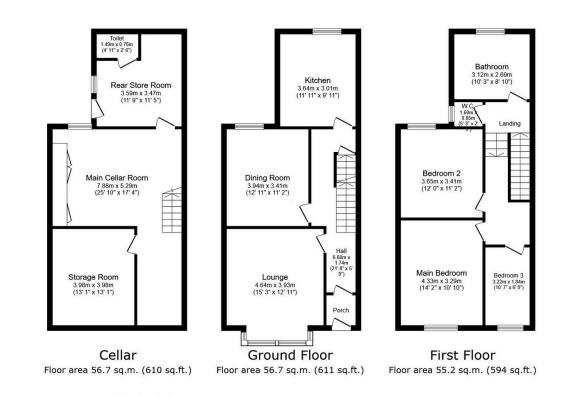

Total floor area: 168.6 sq.m. (1,814 sq.ft.)

This floor plan is for illustrative purposes only. It is not drawn to scale. Any measurements, floor areas (including any total floor area), openings and orientations are approximate. No details are guaranteed, they cannot be relied upon for any purpose and do not form any part of any agreement. No liability is taken for any error, omission or misstatement. A party must rely upon its own inspection(s). Powerd by www.Propertybox.lo