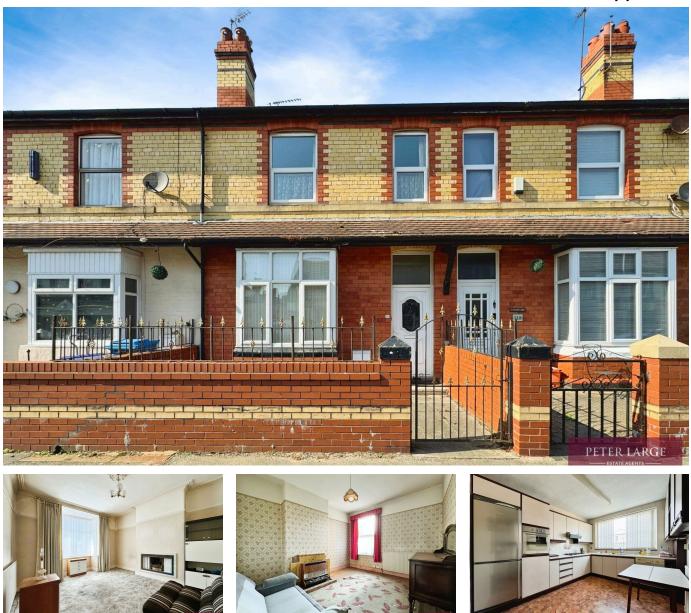

## 120 Wellington Road, Rhyl, Denbighshire, LL18 1LH

£130,000

**⊨** 3 **≟** 1 **⊆** 2

PETER LARGE

ESTATE AGENTS ------

For sale is this well proportioned terraced house having kept its traditional character and charm. The residence offers three good size bedrooms, two reception rooms, kitchen, family bathroom and separate toilet. Adding to its charm, this house has a unique feature in the form of large cellar rooms which can be utilised in a multitude of ways, the potential is immense. Situated close to public transport links, local amenities, walking and cycling routes being close to the promenade. The garden to the rear needs some cultivating but would make a lovely garden to relax and enjoy.

## **Key Features**

- Three bedrooms
- Cellar rooms
- Near Promenade
- Enclosed rear garden
- EPC C / Council tax B

Terraced house

PETER LARGE

- Close to amminities
- Needs updating
- Freehold / probate sale
- Instructed date: 03/04/2025