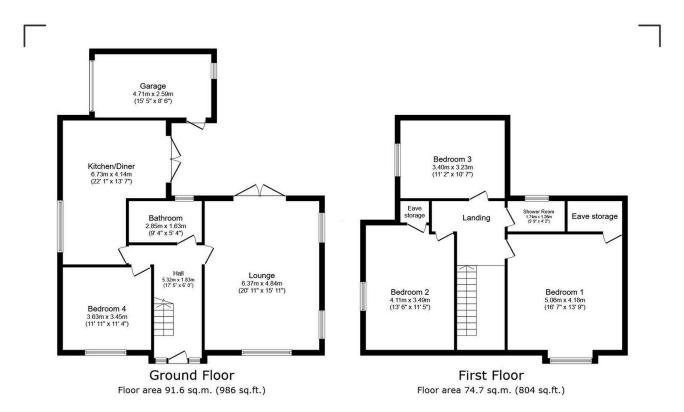

## 4 Roe Parc, St Asaph, LL17 0LD

Presenting to the market this distinguished detached house, available for purchase. Ideally situated in a highly sought after location. The property boasts four generously proportioned bedrooms, all of which are doubles. The master bedroom and the fourth bedroom come with the added benefit of built-in wardrobes, perfect for those in need of extra storage space. The house is designed for modern living benefitting from a large lounge, open plan kitchen/diner and the added bonus of a bathroom on each level. This detached house, with its superb location, generous space and unique features, presents a fantastic opportunity for potential buyers. This is a property that truly needs to be seen to appreciate its full potential.

- · Detached house
- · Bathroom to both floors
- · Kitchen with dining room
- · Off street parking
- EPC C / Council tax E

- Four bedrooms
- Corner plot
- · Pretty enclosed gardens
- Garage
- Instructed 02/04/2025

Total floor area: 166.3 sq.m. (1,790 sq.ft.)

This floor plan is for illustrative purposes only. It is not drawn to scale. Any measurements, floor areas (including any total floor area), openings and orientations are approximate. No details are guaranteed, they cannot be relied upon for any purpose and do not form any part of any agreement. No liability is taken for any error, omission or misstatement. A party must rely upon its own inspection(s). Powered by www.Propertybox.lo