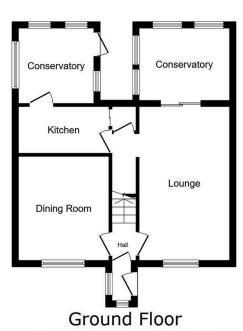

Floor area 50.9 sq.m. (548 sq.ft.)

Floor area 35.7 sq.m. (385 sq.ft.)

TOTAL: 86.6 sq.m. (932 sq.ft.)

This floor plan is for illustrative purposes only. It is not drawn to scale. Any measurements, floor areas (including any total floor area), openings and orientations are approximate. No details are guaranteed, they cannot be relied upon for any purpose and do not form any part of any agreement. No liability is taken for any error, omission or misstatement. A party must rely upon its own inspection(s). Powered by www.Propertybox.io