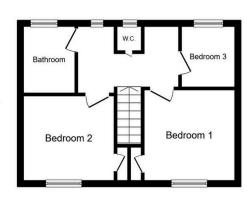

Floor area 50.9 sq.m. (548 sq.ft.)

Floor area 35.7 sq.m. (385 sq.ft.)

TOTAL: 86.6 sq.m. (932 sq.ft.)

This floor plan is for illustrative purposes only. It is not drawn to scale. Any measurements, floor areas (including any total floor area), openings and orientations are approximate. No details are guaranteed, they cannot be relied upon for any purpose and do not form any part of any agreement. No liability is taken for any error, omission or misstatement. A party must rely upon its own inspection(s). Powered by www.Propertybox.io