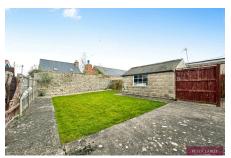

## 71 Grosvenor Avenue, Rhyl, Denbighshire, LL18 4HD

£175,000 Page 2 Land 1

We are delighted to present this charming detached bungalow which is currently available for sale with no forward chain. The property is neutrally decorated throughout, offering a blank canvas for the new homeowners to make it their own. Inside, you'll find a comfortable layout with two bedrooms, lounge with large bay window, modern fitted kitchen and shower room. Externally you have off road parking which leads to a detached garage and large rear garden. The location of this property is another significant advantage. It is closely located to public transport links, local amenities, and nearby parks, making it an ideal place for those who value convenience and outdoor activities.

## **Key Features**

- Detached
- · Modern fitted kitchen
- · No forward chain
- Garage
- EPC- D / Council Tax- C

- Two bedrooms
- · Large rear garden
- Off street parking
- Freehold
- Instructed 27/03/2025