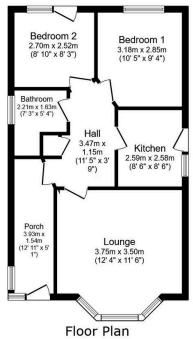

Floor area 54.9 sq.m. (591 sq.ft.)

Total floor area: 54.9 sq.m. (591 sq.ft.)

This floor plan is for illustrative purposes only. It is not drawn to scale. Any measurements, floor areas (including any total floor area), openings and orientations are approximate. No details are guaranteed, they cannot be relied upon for any purpose and do not form any part of any agreement. No liability is taken for any error, omission or misstatement. A party must rely upon its own inspection(s). Powered by www.Propertybox.lo