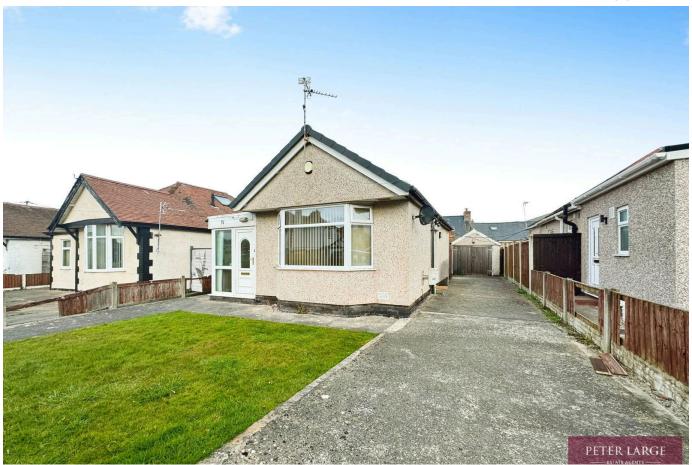

## 71 Grosvenor Avenue, Rhyl, Denbighshire, LL18 4HD

£175,000 Page 2 Land 1

We are delighted to present this charming detached bungalow which is currently available for sale with no forward chain. The property is neutrally decorated throughout, offering a blank canvas for the new homeowners to make it their own. Inside, you'll find a comfortable layout with two bedrooms, lounge with large bay window, modern fitted kitchen and shower room. Externally you have off road parking which leads to a detached garage and large rear garden. The location of this property is another significant advantage. It is closely located to public transport links, local amenities, and nearby parks, making it an ideal place for those who value convenience and outdoor activities.

## **Key Features**

- Detached
- · Modern fitted kitchen
- · No forward chain
- Garage
- EPC- D / Council Tax- C

- Two bedrooms
- · Large rear garden
- Off street parking
- Freehold
- Instructed 27/03/2025