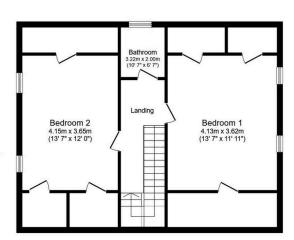

Ground Floor Floor area 77.9 sq.m. (839 sq.ft.)

Floor area 72.6 sq.m. (781 sq.ft.)

TOTAL: 150.5 sq.m. (1,620 sq.ft.)

This floor plan is for illustrative purposes only. It is not drawn to scale. Any measurements, floor areas (including any total floor area), openings and orientations are approximate. No details are guaranteed, they cannot be relied upon for any purpose and do not form any part of any agreement. No liability is taken for any error, omission or misstatement. A party must rely upon its own inspection(s). Powered by www.Propertybox.io