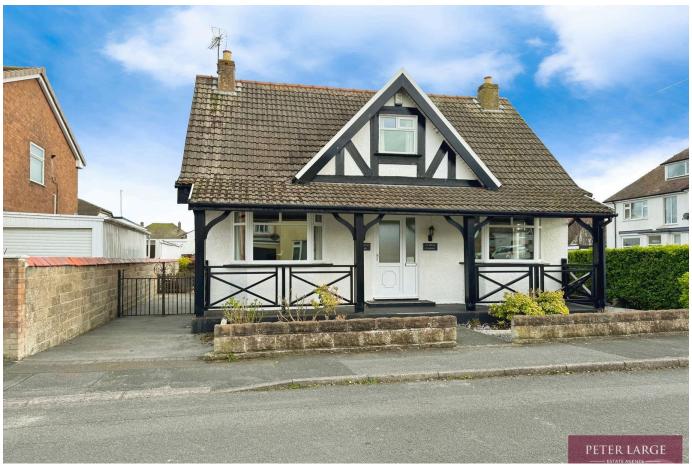

## 31 Bryn Avenue, Kinmel Bay, LL18 5BH

£230,000 Page 3 L 2 L 2

This well presented three bedroom detached house of character has been built from non traditional building methods and interested parties are unlikely to be able to raise funds to purchase and therefore we are looking for cash buyers. It is situated on a sunny corner plot with mature gardens surrounding. The property benefits by way of uPVC double glazing, gas central heating, two reception rooms, two bathrooms, large kitchen and three good size double bedrooms. The beach and seafront are within walking distance and the Town of Kinmel Bay with its shops, public amenities and Asda Superstore is close by.

## **Key Features**

- DETACHED HOUSE
- THREE DOUBLE BEDROOMS
- LANDSCAPED GARDENS
- FREEHOLD
- · COUNCIL TAX BAND E

- CORNER PLOT
- TWO RECEPTION ROOMS / TWO BATHROOMS
- NON TRADITIONAL CONSTRUCTION
- EPC E
- INSTRUCTED 28/03/2025