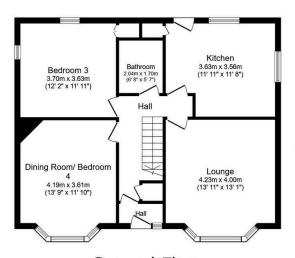

Ground Floor Floor area 77.9 sq.m. (839 sq.ft.)

Floor area 72.6 sq.m. (781 sq.ft.)

TOTAL: 150.5 sq.m. (1,620 sq.ft.)

This floor plan is for illustrative purposes only. It is not drawn to scale. Any measurements, floor areas (including any total floor area), openings and orientations are approximate. No details are guaranteed, they cannot be relied upon for any purpose and do not form any part of any agreement. No liability is taken for any error, omission or misstatement. A party must rely upon its own inspection(s). Powered by www.Propertybox.io