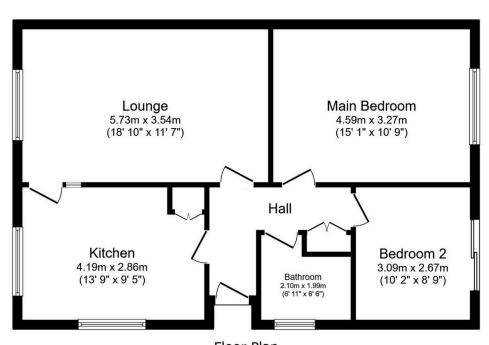

Floor Plan
Floor area 69.8 sq.m. (751 sq.ft.)

Total floor area: 69.8 sq.m. (751 sq.ft.)

This floor plan is for illustrative purposes only. It is not drawn to scale. Any measurements, floor areas (including any total floor area), openings and orientations are approximate. No details are guaranteed, they cannot be relied upon for any purpose and do not form any part of any agreement. No liability is taken for any error, omission or misstatement. A party must rely upon its own inspection(s). Powered by www.Propertybox.lo