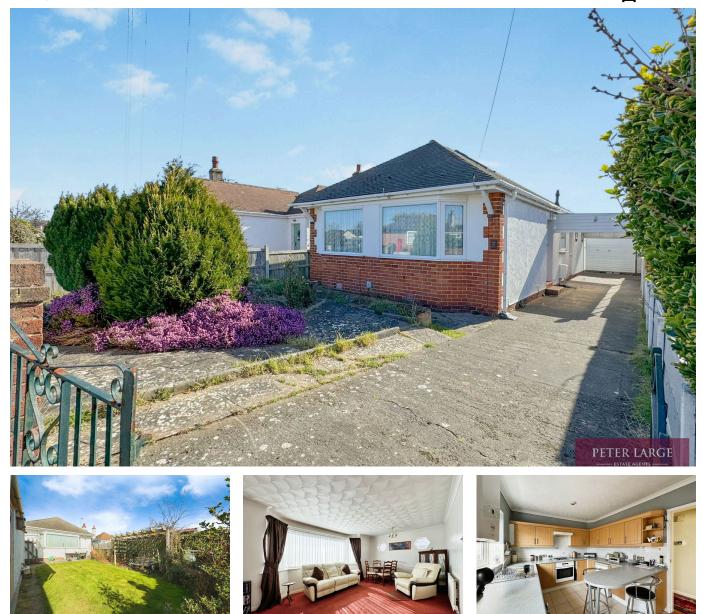

## **7 Weaverton Drive, Rhyl, Denbighshire, LL18 4HY** £190.000

🍋 2 🕒 1 🚘 1

PETER LARGE

ESTATE AGENTS ———

Presenting this delightful two bedroom detached bungalow with its generous layout and welldesigned space offering an ideal home for those seeking a comfortable lifestyle. The property boasts a reception room, kitchen with breakfast bar, four piece bathroom, study and walk-in cloaks cupboard. The unique feature of this property is an additional attic room being of a good size making for a versatile space. The property has ample off street parking leading to carport, garage and enclosed landscaped gardens. Conveniently located in a sought-after location, the property is in close proximity to public transport links and local amenities.

## **Key Features**

- Detached bungalow
- Two bedrooms
- Versatile attic room
- Well presented
- EPC tbc / Council tax C

Good condition

PETER LARGE

- · Single garage and carport
- Pretty sunny garden
- Freehold
- Date instructed 12/03/2025