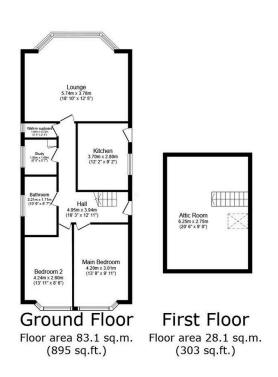

## TOTAL: 111.3 sq.m. (1,198 sq.ft.)

This floor plan is for illustrative purposes only. It is not drawn to scale. Any measurements, floor areas (including any total floor area), openings and orientations are approximate. No details are guaranteed, they cannot be relied upon for any purpose and do not form any part of any agreement. No liability is taken for any error, omission or misstatement. A party must rely upon its own inspection(s). Powered by www.Propertybox.io