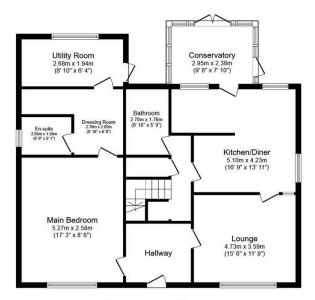

Ground Floor

Floor area 105.8 sq.m. (1,139 sq.ft.)

First Floor

Floor area 88.9 sq.m. (957 sq.ft.)

TOTAL: 194.8 sq.m. (2,096 sq.ft.)

This floor plan is for illustrative purposes only. It is not drawn to scale. Any measurements, floor areas (including any total floor area), openings and orientations are approximate. No details are guaranteed, they cannot be relied upon for any purpose and do not form any part of any agreement. No liability is taken for any error, omission or misstatement. A party must rely upon it sow inispection(s). Dowered by www.Propertybox.10.