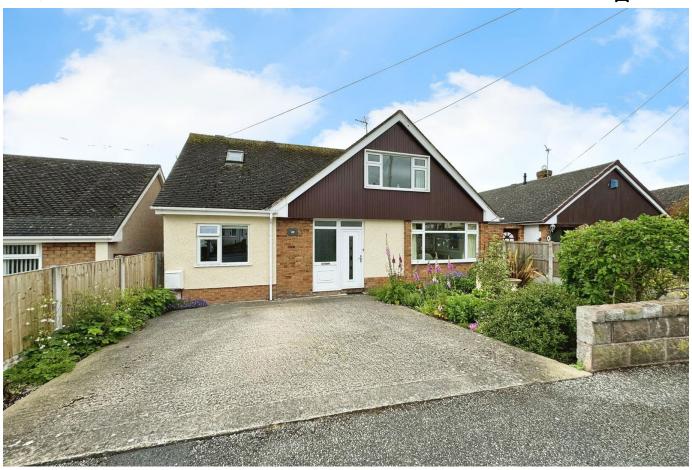

## 12 Epworth Road, Rhyl, Denbighshire, LL18 2NU

This deceptively spacious detached bungalow is now on the market for sale. Boasting a grand total of four double bedrooms and three bathrooms, this property offers an abundance of space and comfort. The residence is located in a quiet neighbourhood with nearby schools, making it an ideal home for both families and couples. The master bedroom is a real highlight, featuring its own en-suite and a walk-in closet, providing both luxury and practicality. The other bedrooms to the first floor accommodation are all double offering hillside views, creating a serene and picturesque environment. The kitchen, recently refurbished and property stands on manicured front and rear gardens with mature plants and shrubs, benefitting from off road parking.

## **Key Features**

- Instructed-
- · Council Tax- D
- Conservatory
- · Manicured gardens
- · Four double bedrooms

- · EPC-D
- Freehold
- · Local amenities and schools close by
- · Off street parking
- · Deceptively spacious