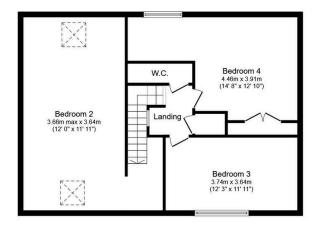

Ground Floor

Floor area 105.8 sq.m. (1,139 sq.ft.)

First Floor

Floor area 88.9 sq.m. (957 sq.ft.)

TOTAL: 194.8 sq.m. (2,096 sq.ft.)

This floor plan is for illustrative purposes only. It is not drawn to scale. Any measurements, floor areas (including any total floor area), openings and orientations are approximate. No details are guaranteed, they cannot be relied upon for any purpose and do not form any part of any agreement. No liability is taken for any error, omission or misstatement. A party must rely upon it sow inispection(s). Dowered by www.Propertybox.10.