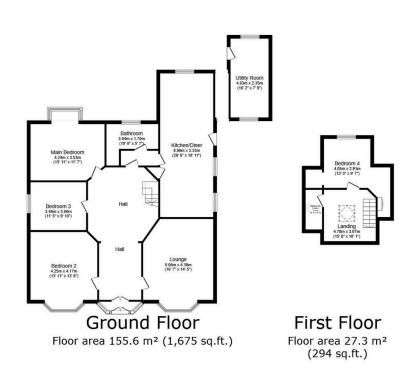

TOTAL: 182.9 m<sup>2</sup> (1,969 sq.ft.)

This floor plan is for illustrative purposes only. It is not drawn to scale. Any measurements, floor areas (including any total floor area), openings and orientations are approximate. No details are guaranteed, they cannot be relied upon for any purpose and do not form any part of any agreement. No liability is taken for any error, omission or misstatement. A party must rely upon its own inspection(s). Powered by www. Propertybox.lo