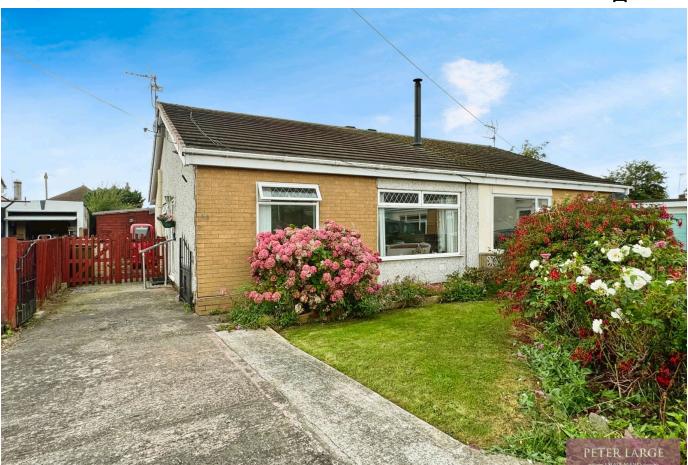

## 56 Doren Avenue, Rhyl, LL18 4LE

£143,950 PA 2 L 1 L 1

This semi-detached bungalow situated in south Rhyl, offers an exceptional opportunity for any discerning buyer, being within a quiet cul-de-sac location having a sense of community. The property comprises two well-sized bedrooms, lounge, kitchen, rear conservatory and bathroom. The rear enclosed garden offers a peaceful outside space with driveway providing off street parking. This is a must-see property for those looking to secure a home that offers potential and flexibility.

## **Key Features**

- · Semi-detached bungalow
- · Sense of community
- · Rear conservatory
- Driveway
- Freehold / council tax C

- · Two well-sized bedrooms
- · South Rhyl
- · Enclosed garden
- EPC E
- Instruction date 22/02/2025 P/R 15/04/2025