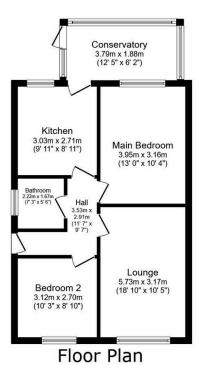

## 56 Doren Avenue, Rhyl, LL18 4LE

£143,950 PA 2 L 1 L 1

This semi-detached bungalow situated in south Rhyl, offers an exceptional opportunity for any discerning buyer, being within a quiet cul-de-sac location having a sense of community. The property comprises two well-sized bedrooms, lounge, kitchen, rear conservatory and bathroom. The rear enclosed garden offers a peaceful outside space with driveway providing off street parking. This is a must-see property for those looking to secure a home that offers potential and flexibility.

Floor area 56.8 sq.m. (611 sq.ft.)

TOTAL: 56.8 sq.m. (611 sq.ft.)

This floor plan is for illustrative purposes only. It is not drawn to scale. Any measurements, floor areas (including any total floor area), openings and orientations are approximate. No details are guaranteed, they cannot be relied upon for any purpose and do not form any part of any agreement. No liability is taken for any error, omission or misstatement. A party must rely upon it so win inspection(s). Dowered by www.Propertybox.10.