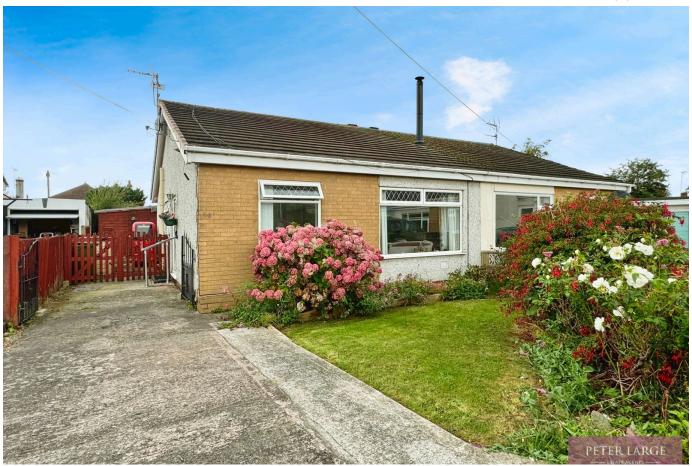

## 56 Doren Avenue, Rhyl, LL18 4LE

£155,000 Page 2 Land 1

This semi-detached bungalow situated in south Rhyl, offers an exceptional opportunity for any discerning buyer, being within a quiet cul-de-sac location having a sense of community. The property comprises two well-sized bedrooms, lounge, kitchen, rear conservatory and bathroom. The rear enclosed garden offers a peaceful outside space with driveway providing off street parking. This is a must-see property for those looking to secure a home that offers potential and flexibility.

## **Key Features**

- · Semi-detached bungalow
- · Sense of community
- · Rear conservatory
- Driveway
- · Freehold / council tax C

- · Two well-sized bedrooms
- · South Rhyl
- · Enclosed garden
- EPC E
- Date 15/08/2024