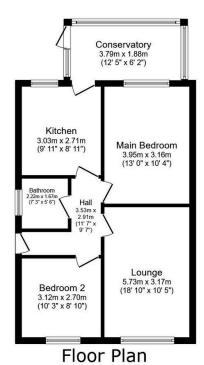

## 56 Doren Avenue, Rhyl, LL18 4LE

£155,000 Page 2 Land 1

This semi-detached bungalow situated in south Rhyl, offers an exceptional opportunity for any discerning buyer, being within a quiet cul-de-sac location having a sense of community. The property comprises two well-sized bedrooms, lounge, kitchen, rear conservatory and bathroom. The rear enclosed garden offers a peaceful outside space with driveway providing off street parking. This is a must-see property for those looking to secure a home that offers potential and flexibility.

Floor area 56.8 sq.m. (611 sq.ft.)

TOTAL: 56.8 sq.m. (611 sq.ft.)

This floor plan is for illustrative purposes only. It is not drawn to scale. Any measurements, floor areas (including any total floor area), openings and orientations are approximate. No details are guaranteed, they cannot be relied upon for any purpose and do not form any part of any agreement. No liability is taken for any error, omission or misstatement. A party must rely upon it so win inspection(s). Dowered by www.Propertybox.10.