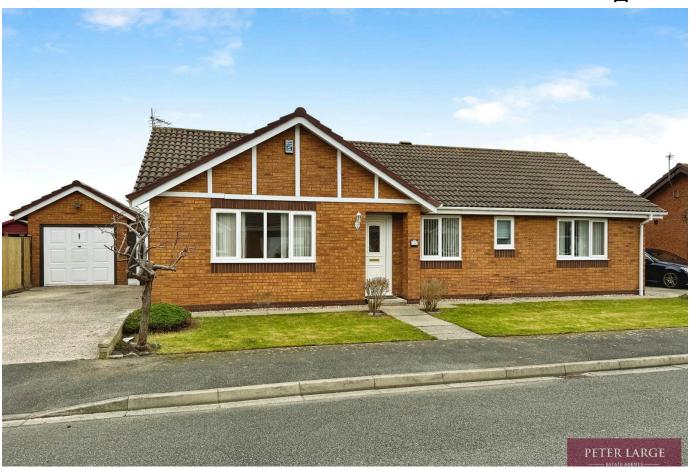

## Trem y Dyffryn, Kinmel Bay, Conwy, LL18 5JT

£279,995 🕮 3 🖺 1 🚍 2

NO FORWARD CHAIN - Presenting this delightful detached bungalow for sale, nestled in a quiet cul-de-sac within a sought-after location. The property offers a pleasing blend of comfort and convenience, ideally suited to a variety of buyers. The property boast three good sized bedrooms, master benefitting from an en-suite, two reception rooms, a large lounge and a dining area that provides access to the conservatory with its pleasant outlook across the open countryside, offering a peaceful setting for relaxation. The views can continued to be appreciated within the easy maintenance South facing rear garden. In addition the property offers ample off street parking with detached garage. To truly appreciate this property and all it has to offer viewing is highly recommended.

## **Key Features**

- DETACHED BUNGALOW
- DINING ROOM
- AMPLE PARKING
- · COUNCIL TAX BAND D
- TENURE FREEHOLD

- THREE BEDROOMS
- OPEN COUNTRYSIDE VIEWS
- DETACHED GARAGE
- EPC D
- INSTRUCTED 17/02/25

Floor area 102.4 m<sup>2</sup> (1,102 sq.ft.)