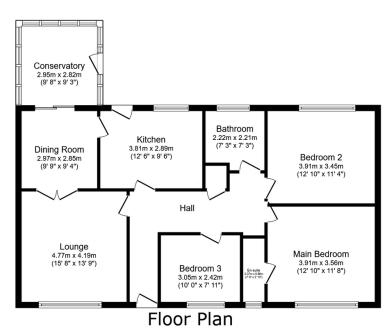

## **Key Features**

- DETACHED BUNGALOW
- DINING ROOM
- AMPLE PARKING
- · COUNCIL TAX BAND D
- TENURE FREEHOLD

- THREE BEDROOMS
- OPEN COUNTRYSIDE VIEWS
- DETACHED GARAGE
- EPC D
- INSTRUCTED 17/02/25

Floor area 102.4 m<sup>2</sup> (1,102 sq.ft.)

TOTAL: 102.4 m<sup>2</sup> (1,102 sq.ft.)

This floor plan is for illustrative purposes only. It is not drawn to scale. Any measurements, floor areas (including any total floor area), openings and orientations are approximate. No details are guaranteed, they cannot be relied upon for any purpose and do not form any part of any agreement. No liability is taken for any error, omission or misstatement. A party must rely upon its own inspection(s). Powered by www.Propertybox.lo