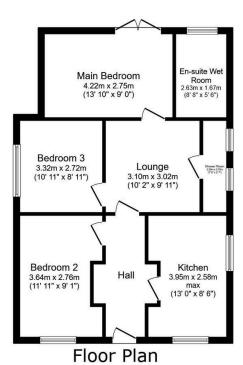

Floor area 65.5 m<sup>2</sup> (705 sq.ft.)

TOTAL: 65.5 m<sup>2</sup> (705 sq.ft.)

This floor plan is for illustrative purposes only. It is not drawn to scale. Any measurements, floor areas (including any total floor area), openings and orientations are approximate. No details are guaranteed, they cannot be relied upon for any purpose and do not form any part of any agreement. No liability is taken for any error, omission or misstatement. A party must rely upon it sow inispection(s). Dowered by www.Propertybox.10.