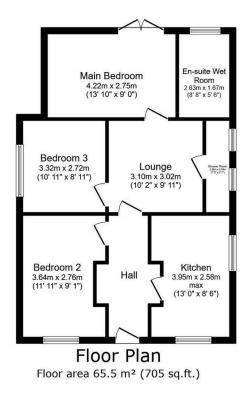

## TOTAL: 65.5 m<sup>2</sup> (705 sq.ft.)

This floor plan is for illustrative purposes only. It is not drawn to scale. Any measurements, floor areas (including any total floor area), openings and orientations are approximate. No details are guaranteed, they cannot be relied upon for any purpose and do not form any part of any agreement. No liability is taken for any error, omission or misstatement. A party must rely upon its own inspection(s). Powered by www.Fropertybox.io