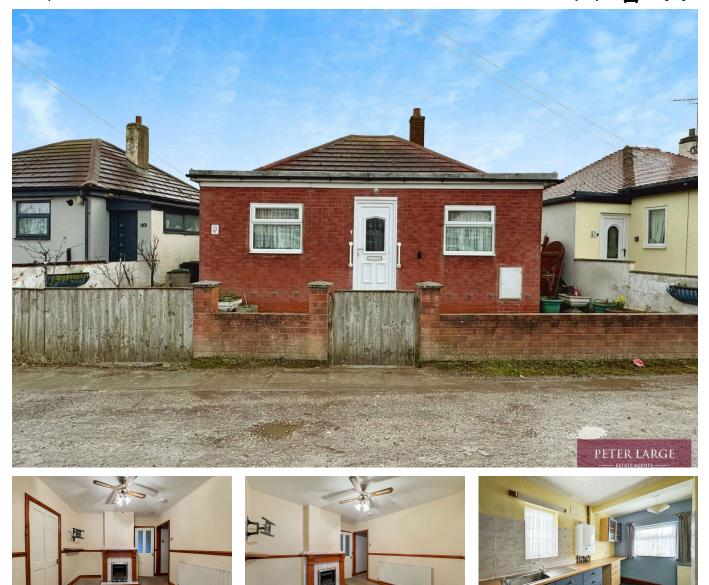

## **34 Clwyd Gardens, Kinmel Bay, LL18 5NB** £145.000

**⊨** 3 **⊑** 2 **⊆** 1

PETER LARGE

- ESTATE AGENTS ------

For sale is this detached bungalow being nestled in the seaside resort of Kinmel Bay, with walking and cycling routes along the promenade, perfect for outdoor enthusiasts with stunning sea views and beachside activities. It offers a great opportunity for buyers seeking a property to personalise according to their own tastes and requirements. The property features three bedrooms, en-suite wet room, shower room, lounge, kitchen, off street parking and a small garden.

## **Key Features**

- Detached bungalow
- · Close to seafront and promenade
- Seaside town
- Enclosed small garden
- Freehold

Three bedrooms

PETER LARGE

- Off street parking
- · En-suite wet room
- · Council tax B / EPC D
- 04/02/2025