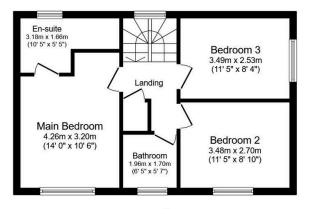

Ground Floor Floor area 45.1 sq.m. (485 sq.ft.)

Floor area 45.2 sq.m. (486 sq.ft.)

TOTAL: 90.3 sq.m. (971 sq.ft.)

This floor plan is for illustrative purposes only. It is not drawn to scale. Any measurements, floor areas (including any total floor area), openings and orientations are approximate. No details are guaranteed, they cannot be relied upon for any purpose and do not form any part of any agreement. No liability is taken for any error, omission or misstatement. A party must rely upon it so win inspection(s). Nowered by www.Propertybox.10.