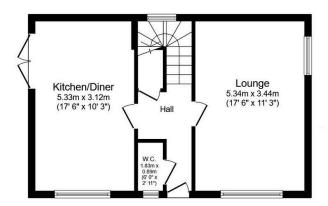

Ground Floor Floor area 45.1 sq.m. (485 sq.ft.)

Floor area 45.2 sq.m. (486 sq.ft.)

TOTAL: 90.3 sq.m. (971 sq.ft.)

This floor plan is for illustrative purposes only. It is not drawn to scale. Any measurements, floor areas (including any total floor area), openings and orientations are approximate. No details are guaranteed, they cannot be relied upon for any purpose and do not form any part of any agreement. No liability is taken for any error, omission or misstatement. A party must rely upon it so win inspection(s). Nowered by www.Propertybox.10.