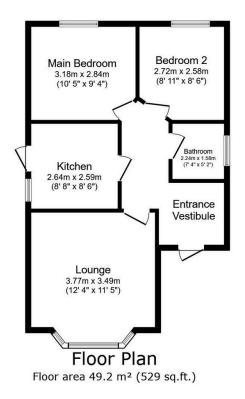

## TOTAL: 49.2 m<sup>2</sup> (529 sq.ft.)

This floor plan is for illustrative purposes only. It is not drawn to scale. Any measurements, floor areas (including any total floor area), openings and orientations are approximate. No details are guaranteed, they cannot be relied upon for any purpose and do not form any part of any agreement. No liability is taken for any error, omission or misstatement. A party must rely upon its own inspection(s). Powered by www.Fropertybox.io