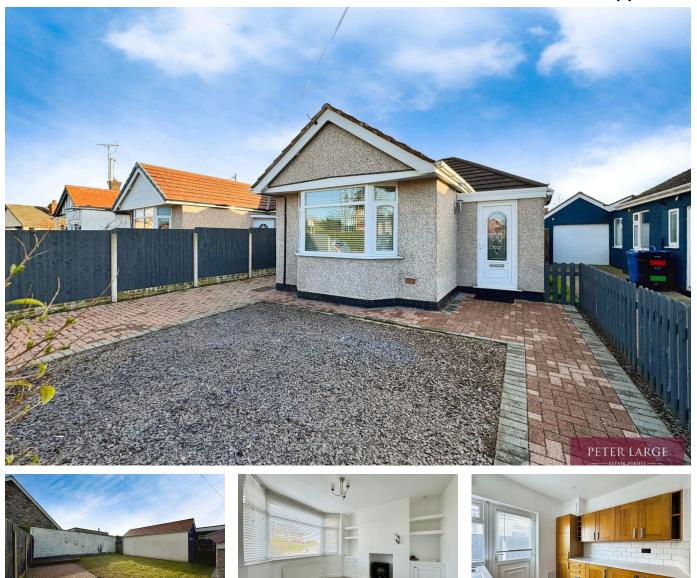

## 17 Dyserth Road Rhyl

£154,000

🍋 2 🚰 1 🚘 1

PETER LARGE

- ESTATE AGENTS ------

Being offered For Sale is this beautifully presented two bedroom detached bungalow with no forward chain, the bedrooms are bathed in natural light, creating a serene and tranquil environment for relaxation with a view looking out onto the well maintained rear garden. The bungalow boasts a modern bathroom, equipped with a heated towel rail and contemporary fittings, promising a luxurious bathing experience. The modern kitchen is also a bright and inviting space ideal for your everyday needs. The property has also benefited from modernisation throughout having newly fitted carpets and luxury vinyl tiles. The location is very desirable, with excellent public transport links and local amenities within easy reach, with nearby schools. This property is perfect for a variety of buyers.

## **Key Features**

- · No forward chain
- · Large garden to the rear
- Two bedroom detached bungalow
- Suited as an investment or Retirement
- Freehold

- Sought after location
- Ample off road parking
- Off road parking
- EPC D