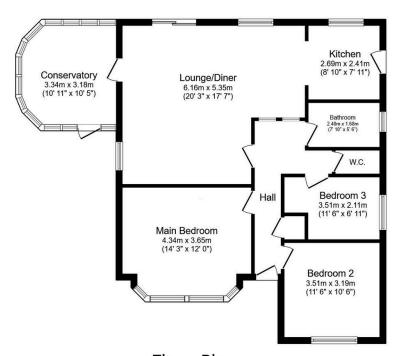

## **Key Features**

- Detached
- · Large open-plan lounge/diner
- Garage
- Freehold
- Council Tax-D

- · Three bedrooms
- · Off road parking
- Conservatory
- EPC-E
- Instructed 25/09/2024

Floor Plan

Floor area 92.4 m<sup>2</sup> (995 sq.ft.)

TOTAL: 92.4 m<sup>2</sup> (995 sq.ft.)

This floor plan is for illustrative purposes only. It is not drawn to scale. Any measurements, floor areas (including any total floor area), openings and orientations are approximate. No details are guaranteed, they cannot be relied upon for any purpose and do not form any part of any agreement. No liability is taken for any error, omission or misstatement. A party must rely upon it so win inspection(s). Dowered by www.Propertybox.10.