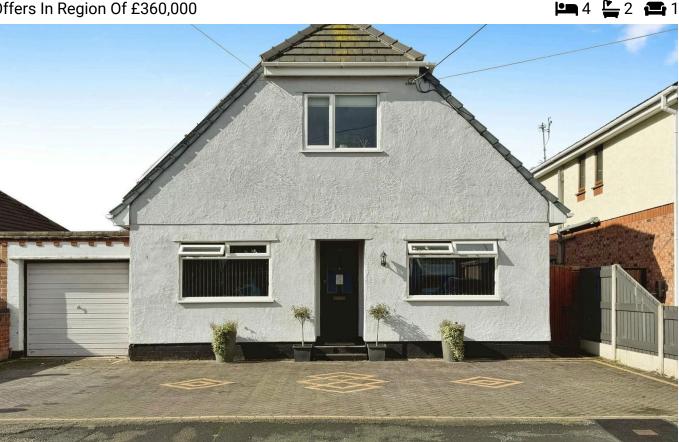

## 22 Dulas Avenue, Kinmel Bay, LL18 5LB

Offers In Region Of £360,000

For sale is this well presented four double bedroom link detached house. The heart of this home is undoubtedly its open-plan kitchen with lounge and dining room adjacent, offering a seamless flow between rooms. The master bedroom with walk in dressing area and a generous en-suite. The remaining three bedrooms are equally as impressive. One of the many advantages of this property is the large landscaped rear garden with area for alfresco dining. It's ideally situated near schools, coastal path and local amenities, making it a perfect choice for families looking to settle in a convenient and friendly neighbourhood.

## **Key Features**

- · Link Detached
- · Four double bedrooms
- · Large landscaped rear garden
- En suite
- · Council Tax- D / EPC C

- · Modern open-plan design
- Garage
- · Walk in wardrobe
- Freehold
- Date: 16/09/2024